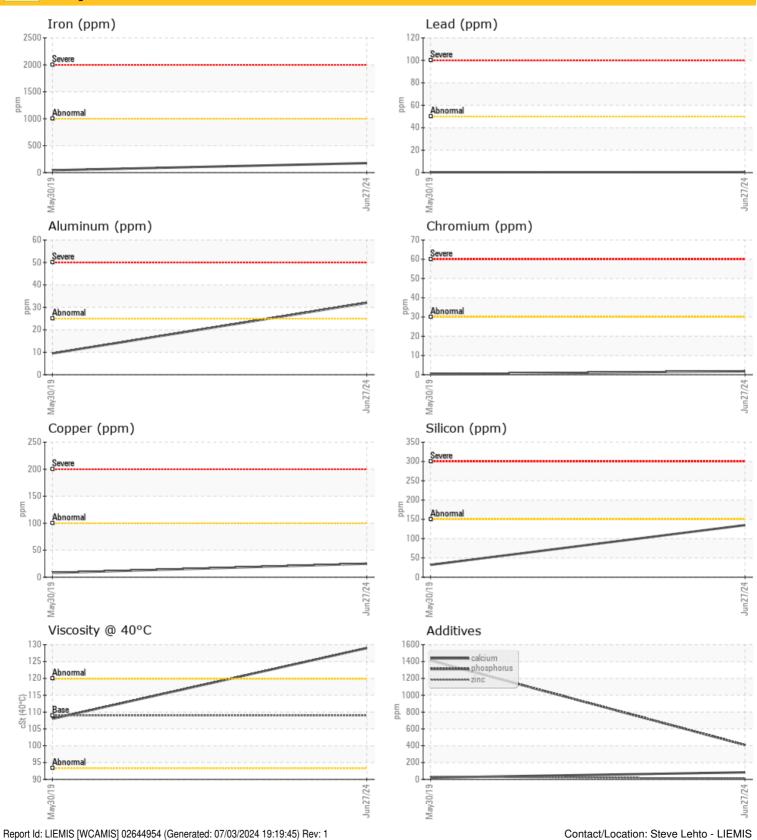

### **Sample Information**

| Sample Number |        | LH0296758   | LH0140852   | <br> |
|---------------|--------|-------------|-------------|------|
| Sample Date   |        | 27 Jun 2024 | 30 May 2019 | <br> |
| Machine Hours |        | 25032       | 0           | <br> |
| Oil Hours     |        | 0           | 0           | <br> |
| Oil Changed   |        | Changed     | Not Changd  | <br> |
| Sample Status |        | NORMAL      | NORMAL      | <br> |
|               |        |             |             |      |
| Oil Con       | dition |             |             |      |
| Visc @ 40°C   | cSt    | 0 129       | 0 108       | <br> |
| <b>11</b>     |        |             |             |      |
|               |        |             |             |      |

### **Contamination** Water % 0.020 NEG Silicon 0 135 0 32 ppm Sodium 04 09 ppm Potassium ppm 0 12 03

| Ä          |          |             |      |      |
|------------|----------|-------------|------|------|
| Wea        | r Metals |             |      |      |
| Iron       | ppm      | 0 176       | 0 44 | <br> |
| Copper     | ppm      | 0 25        | 08   | <br> |
| Lead       | ppm      | <b>○</b> <1 | ◯ <1 | <br> |
| Tin        | ppm      | 01          | 0    | <br> |
| Aluminum   | ppm      | 0 32        | 0 10 | <br> |
| Chromium   | ppm      | 02          | ○ <1 | <br> |
| Molybdenum | ppm      | 0 🔘         | ◯ <1 | <br> |
| Nickel     | ppm      | 02          | ○ <1 | <br> |
| Titanium   | ppm      | 2           | <1   | <br> |
| Silver     | ppm      | 0           | 0    | <br> |
| Manganese  | ppm      | 02          | ◯ <1 | <br> |
| Vanadium   | ppm      | 0           | 0    | <br> |

0 **Additives** Calcium ppm 084 0 22 04 Magnesium ppm 013 0 32 Zinc 011 ppm Phosphorus 0 1413 ppm 409 Barium 02 ○ <1 ppm

0 227

LIEBHERR CANADA LTD. 1015 SUTTON DRIVE BURLINGTON, ON CA L7L 5Z8 Contact: Steve Lehto steve.lehto@liebherr.com T: (905)319-9222 F: (905)319-6617

## Diagnosis

Resample at the next service interval to monitor.All component wear rates are normal. The water content is negligible. There is no indication of any contamination in the oil. The condition of the oil is acceptable for the time in service.

# Depot:LIEMISUnique No:5802493Signed:Kevin MarsonReport Date:03 Jul 2024Contact/Location:Steve Lehto - LIEMIS

0 37

ppm

Boron

 $\odot$ Graphs