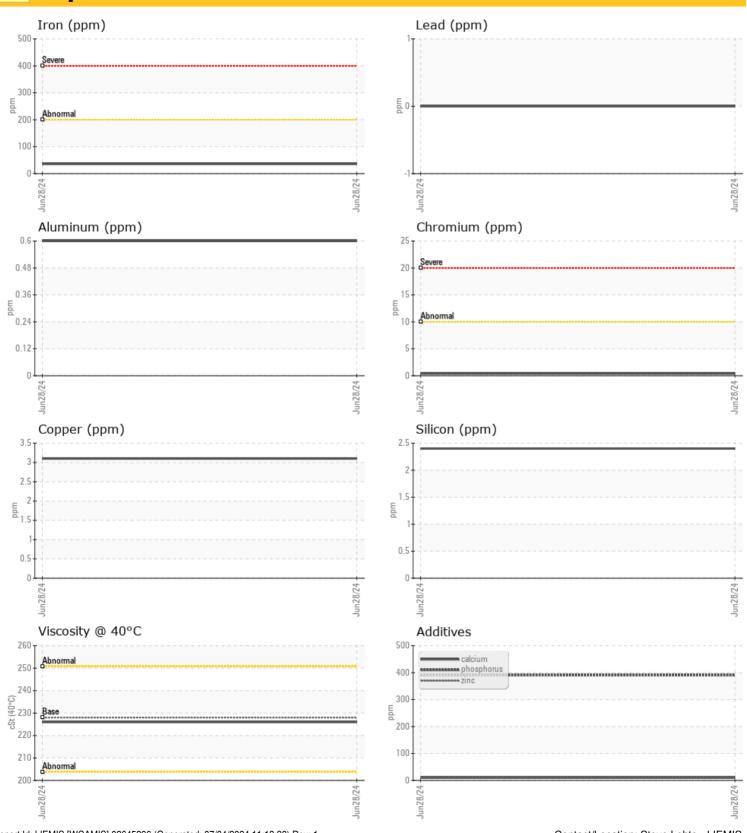

#### Diagnosis

Resample at the next service interval to monitor. Please specify the component make and model with your next sample. All component wear rates are normal. There is no indication of any contamination in the oil. The condition of the oil is acceptable for the time in service.