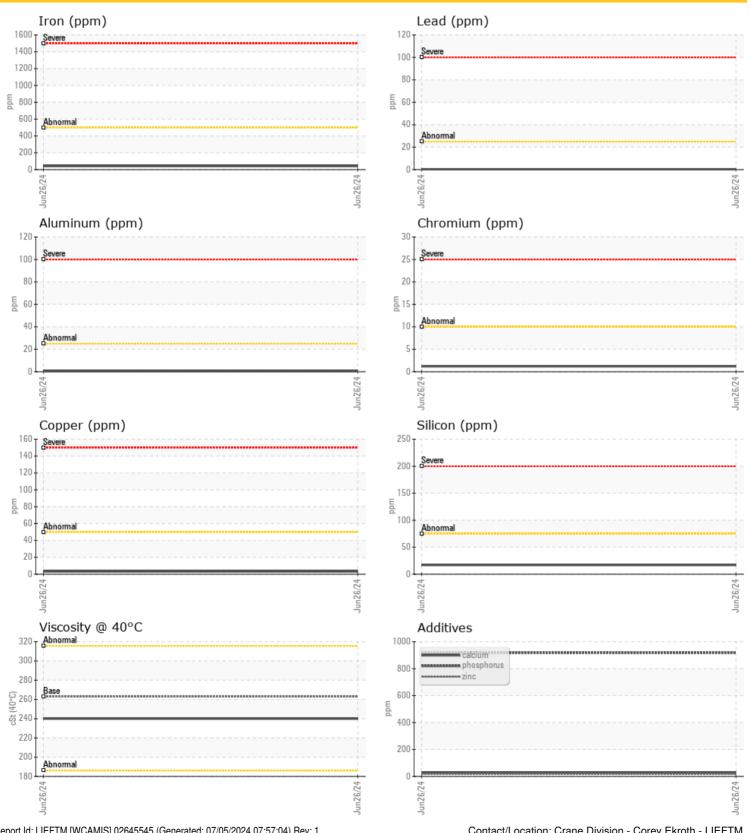

s** 

mqq

ppm

ppm

ppm

ppm

ppm

Calcium

Zinc

Barium

Boron

Magnesium

Phosphorus

Oil Type: GEAR OIL SAE 80W140





#### Liebherr-Canada Ltd.

Fort McKay Industrial Park, Lot No. 12 and 13 Fort McMurray, AB CA T9H 5N3 Contact: Corey Ekroth corey.ekroth@liebherr.com T: (780)791-2967

F: (780)7

#### Diagnosis

Resample at the next service interval to monitor. The fluid was not specified, however, a fluid match indicates that this fluid is (GENERIC) GEAR OIL SAE 80W140. Please confirm.All component wear rates are normal. There is no indication of any contamination in the oil. The condition of the oil is acceptable for the time in service.

Depot: LIEFTM
Unique No: 5803084
Signed: Kevin Marson
Report Date: 05 Jul 2024

**27** 

**2** 

**17** 

918

**226** 

0







### **Graphs**