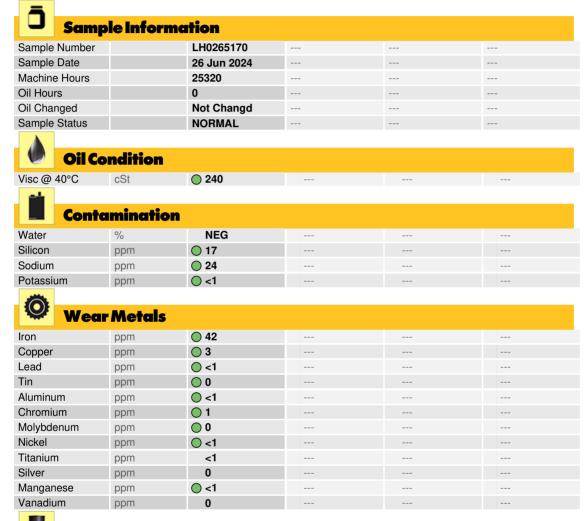

## [CNRL] 2210 - Right Final Drive

Sample No: LH0265170

**Additives** 

mqq

ppm

ppm

ppm

ppm

#### Diagnosis

Resample at the next service interval to monitor. The fluid was not specified, however, a fluid match indicates that this fluid is (GENERIC) GEAR OIL SAE 80W140. Please confirm.All component wear rates are normal. There is no indication of any contamination in the oil. The condition of the oil is acceptable for the time in service.