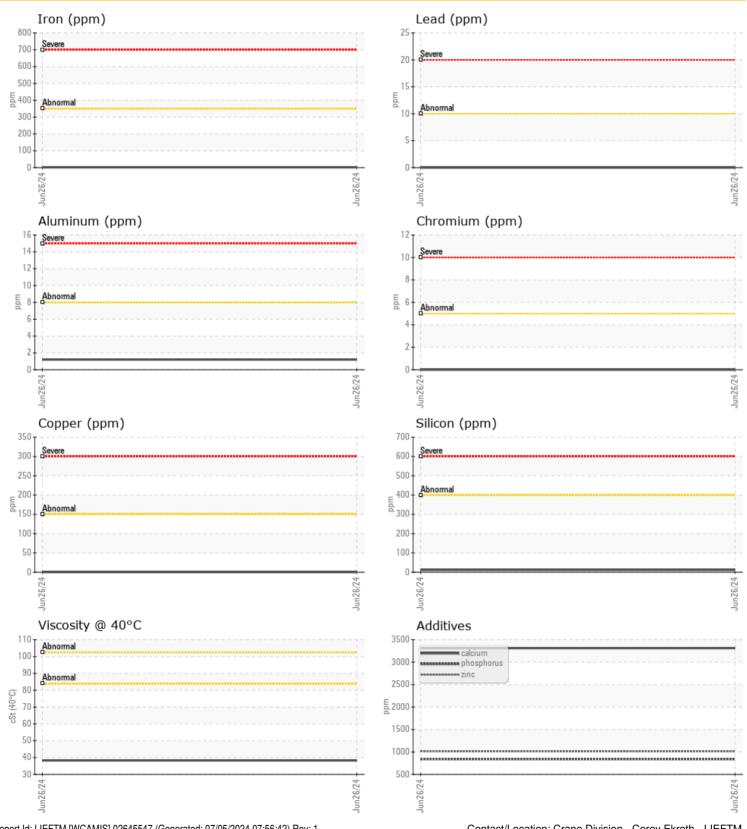

## [CNRL] 2210 - Brake

Sample No: LH0265171
Oil Type: {unknown}

| Wed        | ır Metals |                |      |  |
|------------|-----------|----------------|------|--|
| Iron       | ppm       | <b>2</b>       | <br> |  |
| Copper     | ppm       | <b>○ &lt;1</b> | <br> |  |
| Lead       | ppm       | <b>0</b>       | <br> |  |
| Tin        | ppm       | <b>0</b>       | <br> |  |
| Aluminum   | ppm       | <b>1</b>       | <br> |  |
| Chromium   | ppm       | <b>0</b>       | <br> |  |
| Molybdenum | ppm       | 0              | <br> |  |
| Nickel     | ppm       | <b>0</b> <1    | <br> |  |
| Titanium   | ppm       | 0              | <br> |  |
| Silver     | ppm       | 0              | <br> |  |
| Manganese  | ppm       | 0              | <br> |  |
| Vanadium   | ppm       | 0              | <br> |  |
|            |           |                |      |  |

| vanadium   | ppm | U    |  |  |  |  |  |  |  |
|------------|-----|------|--|--|--|--|--|--|--|
| Addit      |     |      |  |  |  |  |  |  |  |
| Additives  |     |      |  |  |  |  |  |  |  |
| Calcium    | ppm | 3312 |  |  |  |  |  |  |  |
| Magnesium  | ppm | 9    |  |  |  |  |  |  |  |
| Zinc       | ppm | 1013 |  |  |  |  |  |  |  |
| Phosphorus | ppm | 841  |  |  |  |  |  |  |  |
| Barium     | ppm | 0    |  |  |  |  |  |  |  |
| Boron      | ppm | 2    |  |  |  |  |  |  |  |

### Diagnosis

Resample at the next service interval to monitor. Please specify the brand, type, and viscosity of the oil on your next sample.All component wear rates are normal. There is no indication of any contamination in the fluid. Viscosity of sample indicates oil is within SAE 70W80 range, advise investigate. The condition of the fluid is acceptable for the time in service.

## **Graphs**