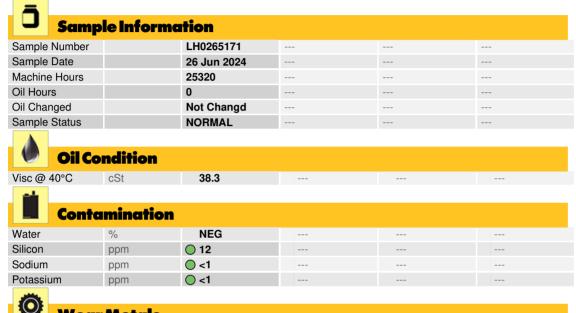

## [CNRL] 2210 - Brake

Sample No: LH0265171
Oil Type: {unknown}

| Wed        | ır Metals |                |      |  |
|------------|-----------|----------------|------|--|
| Iron       | ppm       | <b>2</b>       | <br> |  |
| Copper     | ppm       | <b>○ &lt;1</b> | <br> |  |
| Lead       | ppm       | <b>0</b>       | <br> |  |
| Tin        | ppm       | <b>0</b>       | <br> |  |
| Aluminum   | ppm       | <b>1</b>       | <br> |  |
| Chromium   | ppm       | <b>0</b>       | <br> |  |
| Molybdenum | ppm       | 0              | <br> |  |
| Nickel     | ppm       | <b>0</b> <1    | <br> |  |
| Titanium   | ppm       | 0              | <br> |  |
| Silver     | ppm       | 0              | <br> |  |
| Manganese  | ppm       | 0              | <br> |  |
| Vanadium   | ppm       | 0              | <br> |  |
|            |           |                |      |  |

| vanadium   | ppm | U    |  |  |  |  |  |  |  |
|------------|-----|------|--|--|--|--|--|--|--|
| Addit      |     |      |  |  |  |  |  |  |  |
| Additives  |     |      |  |  |  |  |  |  |  |
| Calcium    | ppm | 3312 |  |  |  |  |  |  |  |
| Magnesium  | ppm | 9    |  |  |  |  |  |  |  |
| Zinc       | ppm | 1013 |  |  |  |  |  |  |  |
| Phosphorus | ppm | 841  |  |  |  |  |  |  |  |
| Barium     | ppm | 0    |  |  |  |  |  |  |  |
| Boron      | ppm | 2    |  |  |  |  |  |  |  |

### Diagnosis

Resample at the next service interval to monitor. Please specify the brand, type, and viscosity of the oil on your next sample.All component wear rates are normal. There is no indication of any contamination in the fluid. Viscosity of sample indicates oil is within SAE 70W80 range, advise investigate. The condition of the fluid is acceptable for the time in service.