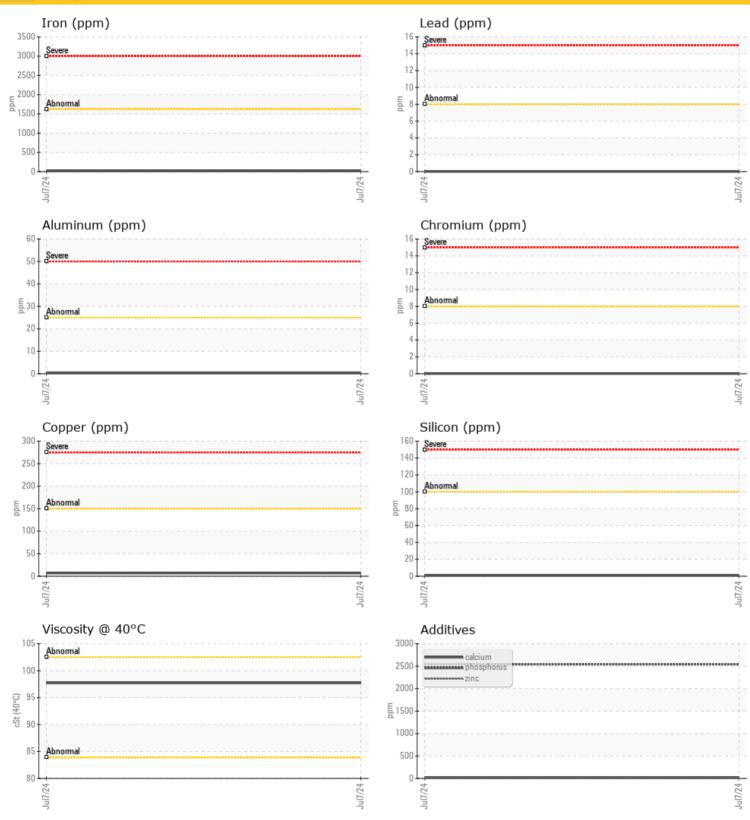

# LIEBHERR

**CONSTRUCTION EQUIPMENT** 

## LIEBHERR L586 055418-1334 - Rear Left Wheel Hub

Sample No: LH0296738
Oil Type: {unknown}

Calcium

Zinc

Barium

Boron

Magnesium

Phosphorus





CGC INC 55 THIRD LINE RD HAGERSVILLE, ON CA N0A 1H0 Contact: Mike Otterman motterman@cgcinc.com T: (905)768-2038

#### Diagnosis

Resample at the next service interval to monitor. Please specify the brand, type, and viscosity of the oil on your next sample. All component wear rates are normal. There is no indication of any contamination in the oil. The condition of the oil is acceptable for the time in service.

Depot:CGCHAGUnique No:5811951Signed:Wes DavisReport Date:09 Jul 2024

17

2

14

0

2543

295

mqq

ppm

ppm

ppm

ppm

ppm

# LIEBHERR







## **Graphs**