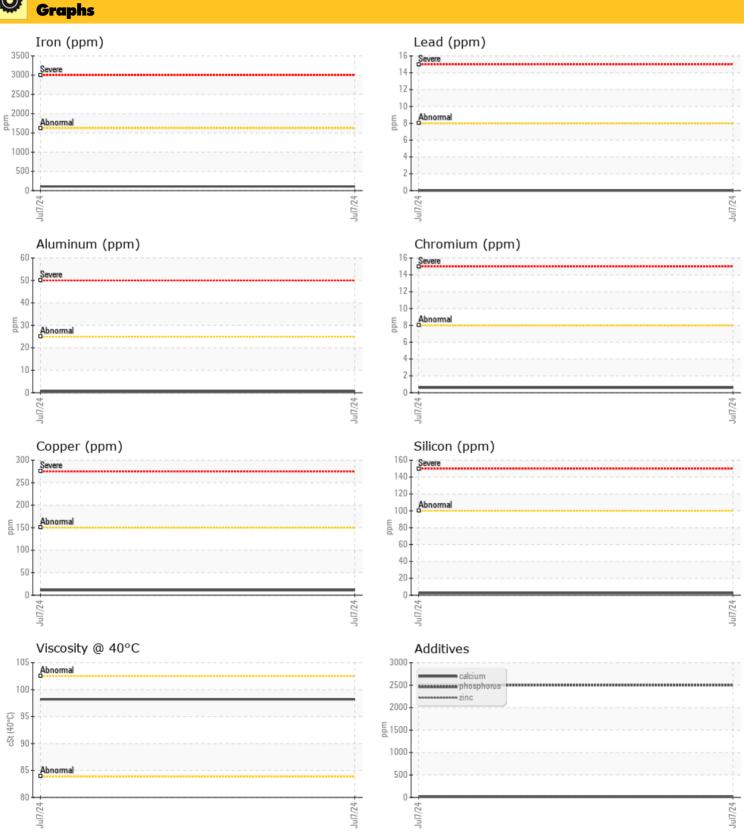

#### cSt

98.2

| Contamination |     |                  |  |  |  |
|---------------|-----|------------------|--|--|--|
| Water         | %   | NEG              |  |  |  |
| Silicon       | ppm | 02               |  |  |  |
| Sodium        | ppm | <b>○</b> <1      |  |  |  |
| Potassium     | ppm | <mark></mark> <1 |  |  |  |

| <b>A</b>   |          |             |      |  |
|------------|----------|-------------|------|--|
| Wee        | ar Metal | s           |      |  |
|            |          |             |      |  |
| Iron       | ppm      | <b>108</b>  | <br> |  |
| Copper     | ppm      | 0 11        | <br> |  |
| Lead       | ppm      | 0           | <br> |  |
| Tin        | ppm      | <b>○</b> <1 | <br> |  |
| Aluminum   | ppm      | <b>○</b> <1 | <br> |  |
| Chromium   | ppm      | <b>○</b> <1 | <br> |  |
| Molybdenum | ppm      | 0           | <br> |  |
| Nickel     | ppm      | 0           | <br> |  |
| Titanium   | ppm      | 0           | <br> |  |
| Silver     | ppm      | <1          | <br> |  |
| Manganese  | ppm      | 1           | <br> |  |
| Vanadium   | mqq      | 0           | <br> |  |

| Additives  |     |      |  |  |  |
|------------|-----|------|--|--|--|
| Calcium    | ppm | 18   |  |  |  |
| Magnesium  | ppm | 2    |  |  |  |
| Zinc       | ppm | 12   |  |  |  |
| Phosphorus | ppm | 2502 |  |  |  |
| Barium     | ppm | 0    |  |  |  |
| Boron      | ppm | 295  |  |  |  |