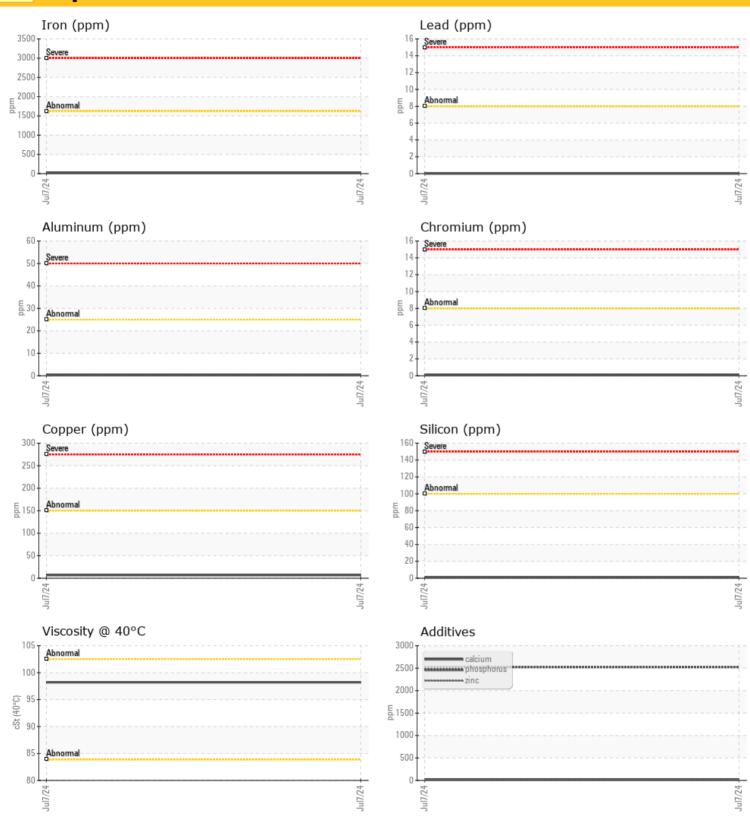

#### **Graphs**

### LIEBHERR L586 055418-1334 - Rear Right Wheel Hub

Sample No: LH0296737
Oil Type: {unknown}

| _                  |         |              |  |  |  |
|--------------------|---------|--------------|--|--|--|
| Sample Information |         |              |  |  |  |
| Sample Number      |         | LH0296737    |  |  |  |
| Sample Date        |         | 07 Jul 2024  |  |  |  |
| Machine Hours      |         | 15057        |  |  |  |
| Oil Hours          |         | 0            |  |  |  |
| Oil Changed        |         | Changed      |  |  |  |
| Sample Status      |         | NORMAL       |  |  |  |
| Oil Co             | ndition |              |  |  |  |
| Visc @ 40°C        | cSt     | 98.2         |  |  |  |
| -4                 |         |              |  |  |  |
| Contamination      |         |              |  |  |  |
| Water              | %       | NEG          |  |  |  |
| Silicon            | ppm     | <b>1</b>     |  |  |  |
| Sodium             | ppm     | <b>1</b>     |  |  |  |
| Potassium          | ppm     | <b>()</b> <1 |  |  |  |
| Wear Metals        |         |              |  |  |  |
| Iron               | ppm     | <b>24</b>    |  |  |  |
| Copper             | ppm     | 07           |  |  |  |
| Lead               | ppm     | 0            |  |  |  |
| Tin                | ppm     | 0<1          |  |  |  |
| Aluminum           | ppm     | 0 <1         |  |  |  |
| Chromium           | ppm     | <b>0</b> <1  |  |  |  |
| Molybdenum         | ppm     | 0            |  |  |  |
| Nickel             | ppm     | <b>O</b> <1  |  |  |  |
| Titanium           | ppm     | 0            |  |  |  |
| Silver             | ppm     | 0            |  |  |  |
| Manganese          | ppm     | <1           |  |  |  |
| Vanadium           | ppm     | 0            |  |  |  |
| Additives          |         |              |  |  |  |
| Calcium            | ppm     | 15           |  |  |  |
| Magnesium          | ppm     | 2            |  |  |  |