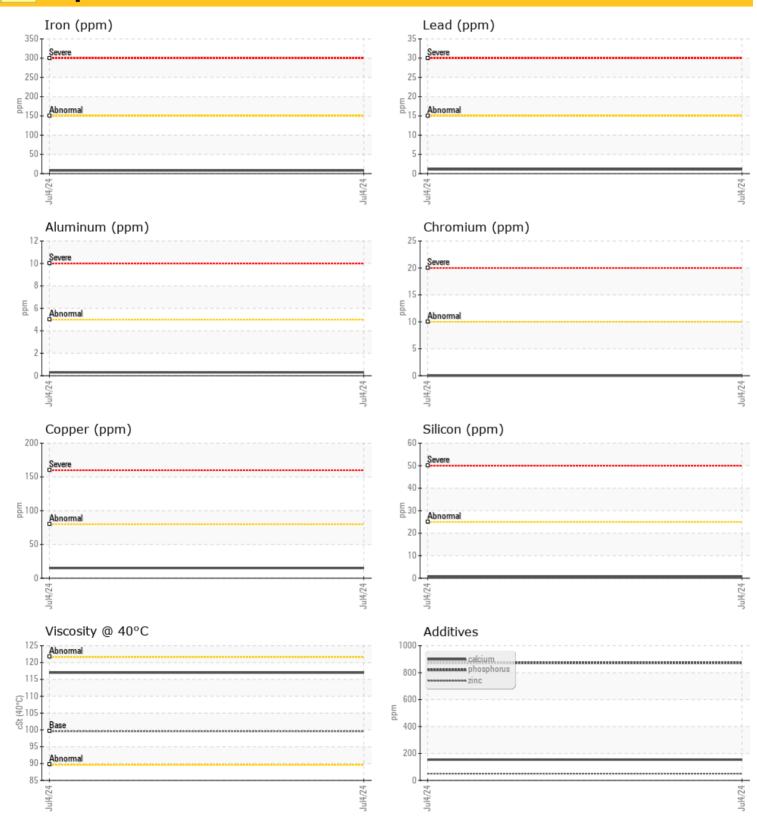

Visc @ 40°C

## cSt

| Cont      | aminatio | <b>&gt;n</b> |      |  |
|-----------|----------|--------------|------|--|
| Water     | %        | NEG          | <br> |  |
| Silicon   | ppm      | <b>○</b> <1  | <br> |  |
| Sodium    | ppm      | 0 2          | <br> |  |
| Potassium | ppm      | 0 21         | <br> |  |

| Ö          |          |             |      |  |
|------------|----------|-------------|------|--|
| Wea Wea    | r Metals |             |      |  |
| Iron       | ppm      | 08          | <br> |  |
| Copper     | ppm      | <b>0</b> 15 | <br> |  |
| Lead       | ppm      | 01          | <br> |  |
| Tin        | ppm      | 0           | <br> |  |
| Aluminum   | ppm      | <b>○</b> <1 | <br> |  |
| Chromium   | ppm      | 0 🔘         | <br> |  |
| Molybdenum | ppm      | 0 🔘         | <br> |  |
| Nickel     | ppm      | <b>○</b> <1 | <br> |  |
| Titanium   | ppm      | 0           | <br> |  |
| Silver     | ppm      | <1          | <br> |  |
| Manganese  | ppm      | <b>○</b> <1 | <br> |  |
| Vanadium   | ppm      | 0           | <br> |  |

ø **Additives** Calcium ppm 0 154 Magnesium 02 ppm Zinc 0 50 ppm Phosphorus ppm 0 873 Barium 01 ppm Boron 0 99 ppm

#### Diagnosis

Resample at the next service interval to monitor.All component wear rates are normal. There is no indication of any contamination in the oil. The condition of the oil is acceptable for the time in service.