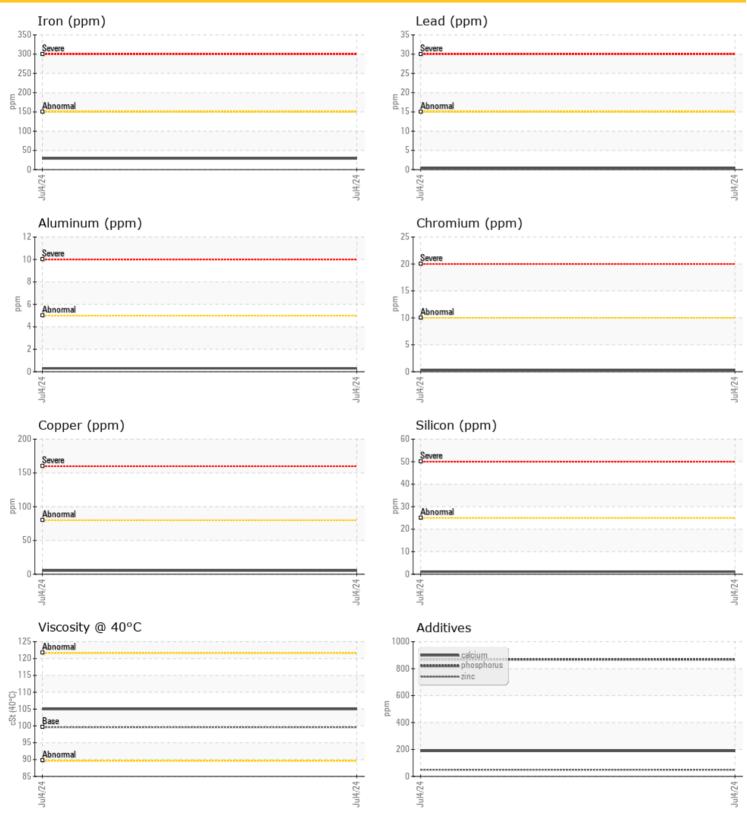

Sample No: LH0292292

Oil Type: PETRO CANADA TRAXON 75W90 SYNTHETIC

| Sam           | ple Info | rmation      |      |  |
|---------------|----------|--------------|------|--|
| Sample Number | _        | LH0292292    | <br> |  |
| Sample Date   |          | 04 Jul 2024  | <br> |  |
| Machine Hours |          | 1811         | <br> |  |
| Oil Hours     |          | 0            |      |  |
| Oil Changed   |          | Not Changd   | <br> |  |
| Sample Status |          | NORMAL       | <br> |  |
| Sample Status |          | NONWAL       | <br> |  |
| OilC          | ondition | 1            |      |  |
| Visc @ 40°C   | cSt      | <b>105</b>   | <br> |  |
| -1            | 001      | <b>U</b> 100 |      |  |
| Cont          | aminati  | on           |      |  |
| Water         | %        | NEG          | <br> |  |
| Silicon       | ppm      | <b>0</b> 1   | <br> |  |
| Sodium        | ppm      | <b>2</b>     | <br> |  |
| Potassium     | ppm      | <b>24</b>    | <br> |  |
| Wed           | ır Metal | S            | <br> |  |
|               | ppm      |              | <br> |  |
| Copper        | ppm      | <b>0</b> 5   | <br> |  |
| Lead<br>Tin   | ppm      | O <1         |      |  |
|               | ppm      | 0            |      |  |
| Aluminum      | ppm      | O <1         | <br> |  |
| Chromium      | ppm      | O <1         | <br> |  |
| Molybdenum    | ppm      | 0 0          | <br> |  |
| Nickel        | ppm      | <b>O</b> <1  | <br> |  |
| Titanium      | ppm      | 0            | <br> |  |
| Silver        | ppm      | <1           | <br> |  |
| Manganese     | ppm      | <b>()</b> <1 | <br> |  |
| Vanadium      | ppm      | 0            | <br> |  |
| Addi          | itives   |              |      |  |
| Calcium       | ppm      | <b>189</b>   | <br> |  |
| Magnesium     | ppm      | <b>2</b>     | <br> |  |
| Zinc          | ppm      | <b>49</b>    | <br> |  |
| Phosphorus    | ppm      | <b>869</b>   | <br> |  |
| Barium        | ppm      | <b>0</b> 1   | <br> |  |
| Boron         | ppm      | O 99         | <br> |  |

## Diagnosis

Resample at the next service interval to monitor.All component wear rates are normal. There is no indication of any contamination in the oil. The condition of the oil is acceptable for the time in service.

## **Graphs**