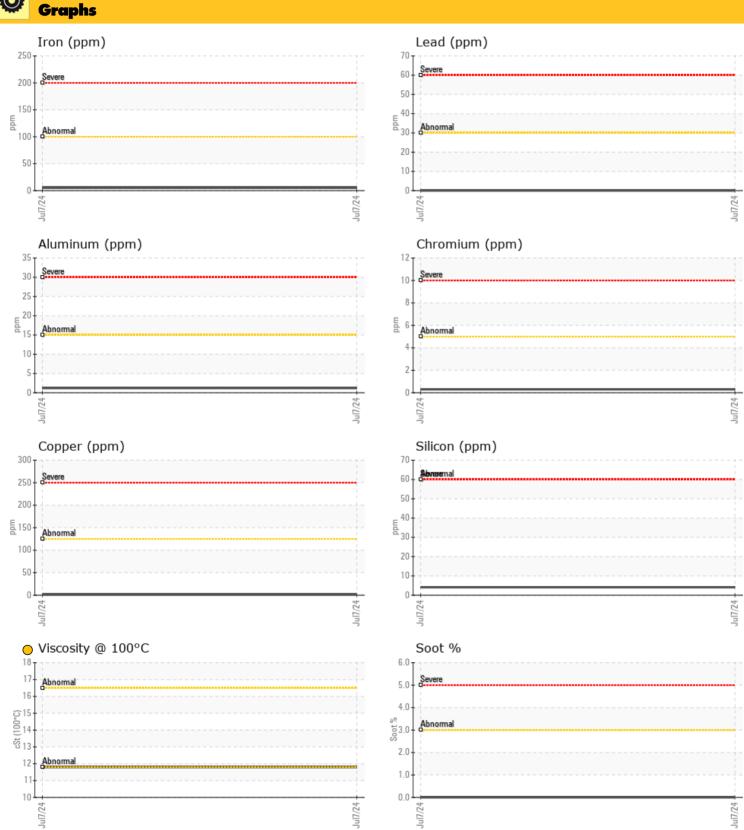

**Oil Condition** Visc @ 100°C

#### cSt %

Oxidation (PA) **a b** 

| Cont           | aminati | ion          |      |  |
|----------------|---------|--------------|------|--|
| Water          | %       | NEG          | <br> |  |
| Soot %         | %       | 0 🔘          | <br> |  |
| Nitration (PA) | %       | 75           | <br> |  |
| Sulfation (PA) | %       | 56           | <br> |  |
| Glycol         | %       | NEG          | <br> |  |
| Fuel           | %       | 0.0          | <br> |  |
| Silicon        | ppm     | 04           | <br> |  |
| Sodium         | ppm     | 04           | <br> |  |
| Potassium      | ppm     | <b>()</b> <1 | <br> |  |

## Wear Metals

|            |     | •                |      |  |
|------------|-----|------------------|------|--|
| Iron       | ppm | <b>5</b>         | <br> |  |
| Copper     | ppm | 02               | <br> |  |
| Lead       | ppm | 0                | <br> |  |
| Tin        | ppm | 0 ()             | <br> |  |
| Aluminum   | ppm | 01               | <br> |  |
| Chromium   | ppm | <b>○</b> <1      | <br> |  |
| Molybdenum | ppm | <b>5</b> 9       | <br> |  |
| Nickel     | ppm | <mark></mark> <1 | <br> |  |
| Titanium   | ppm | 0                | <br> |  |
| Silver     | ppm | 0 ()             | <br> |  |
| Manganese  | ppm | 0                | <br> |  |
| Vanadium   | ppm | 0                | <br> |  |

| <b>Addi</b> | itives |               |      |  |
|-------------|--------|---------------|------|--|
| Calcium     | ppm    | 0 856         | <br> |  |
| Magnesium   | ppm    | <b>0</b> 1110 | <br> |  |
| Zinc        | ppm    | 0 1238        | <br> |  |
| Phosphorus  | ppm    | 0 1008        | <br> |  |
| Barium      | ppm    | <b>o</b> <1   | <br> |  |
| Boron       | ppm    | 0 29          | <br> |  |
|             |        |               |      |  |