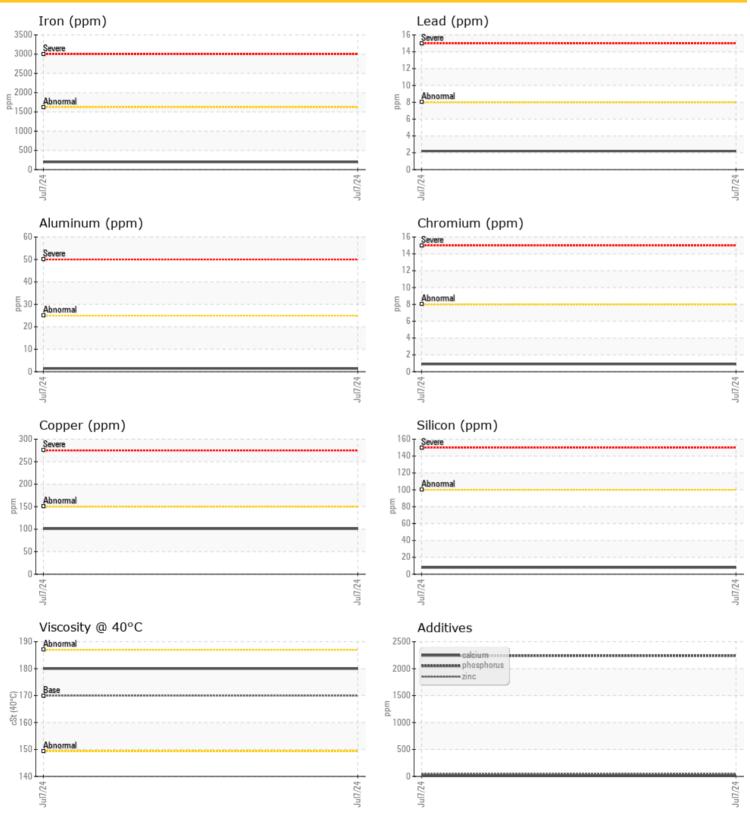

| O Same        | nla Infan |             |      |  |
|---------------|-----------|-------------|------|--|
| - Sam         | ple Infor | mation      |      |  |
| Sample Number |           | LH0295161   | <br> |  |
| Sample Date   |           | 07 Jul 2024 | <br> |  |
| Machine Hours |           | 3024        | <br> |  |
| Oil Hours     |           | 0           | <br> |  |
| Oil Changed   |           | Changed     | <br> |  |
| Sample Status |           | NORMAL      | <br> |  |
| <u> </u>      |           |             |      |  |
| Oil C         | ondition  |             |      |  |
| /isc @ 40°C   | cSt       | <b>180</b>  |      |  |
| 713C @ 40 O   | COL       | 0 100       |      |  |
|               |           |             | <br> |  |
| Cont          | aminatio  | on          |      |  |
| Nater         | %         | NEG         | <br> |  |
| Silicon       | ppm       | <b>8</b>    | <br> |  |
| Sodium        | ppm       | <b>2</b>    | <br> |  |
| Potassium     | ppm       | O <1        | <br> |  |
|               |           |             |      |  |
| (O) Wes       | Matala    |             |      |  |
| wed           | ır Metals |             |      |  |
| ron           | ppm       | <b>197</b>  | <br> |  |
| Copper        | ppm       | <b>101</b>  | <br> |  |
| _ead          | ppm       | <b>2</b>    | <br> |  |
| Γin           | ppm       | <b>5</b>    | <br> |  |
| Aluminum      | ppm       | <b>1</b>    | <br> |  |
| Chromium      | ppm       | <b>0</b> <1 | <br> |  |
| Molybdenum    | ppm       | <b>0</b>    | <br> |  |
| Nickel        | ppm       | <b>0</b> <1 | <br> |  |
| Γitanium      | ppm       | 0           | <br> |  |
| Silver        | ppm       | 0           | <br> |  |
| Manganese     | ppm       | <b>6</b>    | <br> |  |
| Vanadium      | ppm       | 0           | <br> |  |
|               |           |             |      |  |

### **Graphs**