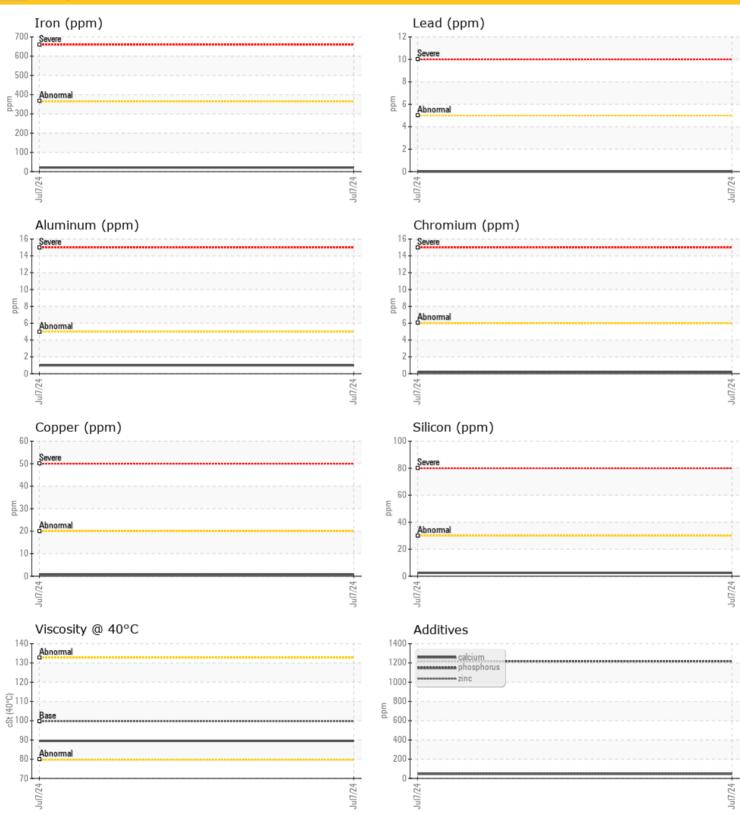

| Wee Wee    | ır Metal | S           |      |  |
|------------|----------|-------------|------|--|
|            |          |             |      |  |
| Iron       | ppm      | 0 21        | <br> |  |
| Copper     | ppm      | <b>○</b> <1 | <br> |  |
| Lead       | ppm      | 0           | <br> |  |
| Tin        | ppm      | 0           | <br> |  |
| Aluminum   | ppm      | 01          | <br> |  |
| Chromium   | ppm      | <b>○</b> <1 | <br> |  |
| Molybdenum | ppm      | 0           | <br> |  |
| Nickel     | ppm      | ◯ <1        | <br> |  |
| Titanium   | ppm      | 0           | <br> |  |
| Silver     | ppm      | 0           | <br> |  |
| Manganese  | ppm      | <b>○</b> <1 | <br> |  |
| Vanadium   | ppm      | 0           | <br> |  |

| Additives  |     |               |  |  |  |
|------------|-----|---------------|--|--|--|
| Calcium    | ppm | 0 47          |  |  |  |
| Magnesium  | ppm | <b>3</b>      |  |  |  |
| Zinc       | ppm | 0 49          |  |  |  |
| Phosphorus | ppm | <b>0</b> 1218 |  |  |  |
| Barium     | ppm | <b>()</b> <1  |  |  |  |
| Boron      | ppm | 0 293         |  |  |  |

#### Diagnosis

Resample at the next service interval to monitor.All component wear rates are normal. There is no indication of any contamination in the oil. The condition of the oil is acceptable for the time in service.