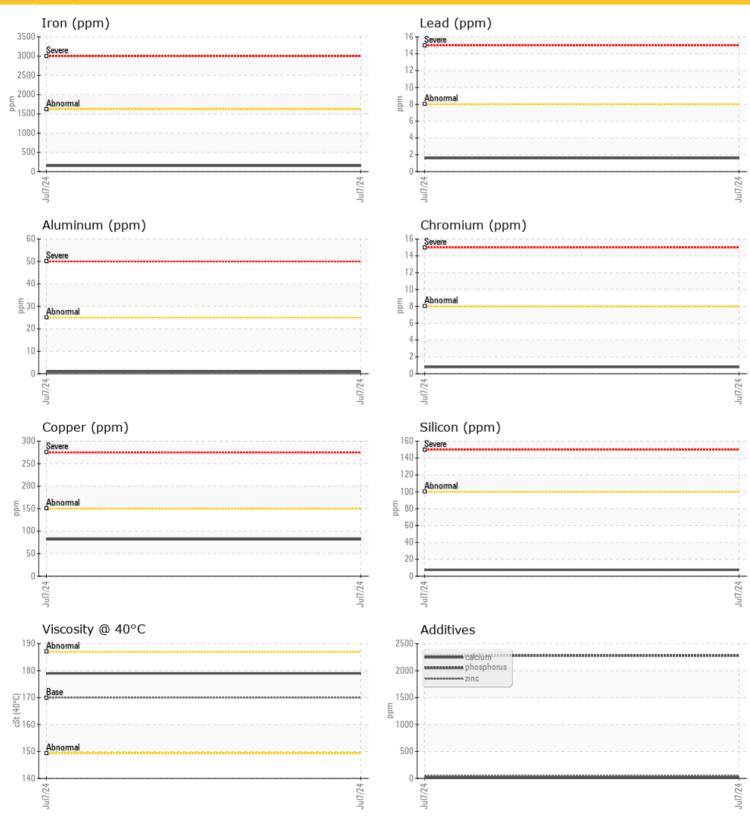

### **CONSTRUCTION EQUIPMENT**

Sample No: LH0295158

Oil Type: LIEBHERR GEAR BASIC 90 LS

| 5             |            |             |  |  |  |  |  |
|---------------|------------|-------------|--|--|--|--|--|
| Samp          | ole Inform | ation       |  |  |  |  |  |
| Sample Number |            | LH0295158   |  |  |  |  |  |
| Sample Date   |            | 07 Jul 2024 |  |  |  |  |  |
| Machine Hours |            | 3024        |  |  |  |  |  |
| Oil Hours     |            | 0           |  |  |  |  |  |
| Oil Changed   |            | Changed     |  |  |  |  |  |
| Sample Status |            | NORMAL      |  |  |  |  |  |
| Oil Condition |            |             |  |  |  |  |  |
| Visc @ 40°C   | cSt        | <b>179</b>  |  |  |  |  |  |
| Contamination |            |             |  |  |  |  |  |
| Water         | %          | NEG         |  |  |  |  |  |
| Silicon       | ppm        | <b>8</b>    |  |  |  |  |  |
| Sodium        | ppm        | <b>5</b>    |  |  |  |  |  |
| Potassium     | ppm        | <b>1</b>    |  |  |  |  |  |
|               |            |             |  |  |  |  |  |

| Wea        | r Metals |             |      |  |
|------------|----------|-------------|------|--|
| Iron       | ppm      | <b>151</b>  | <br> |  |
| Copper     | ppm      | <b>82</b>   | <br> |  |
| Lead       | ppm      | <b>2</b>    | <br> |  |
| Tin        | ppm      | <b>4</b>    | <br> |  |
| Aluminum   | ppm      | <b>0</b> <1 | <br> |  |
| Chromium   | ppm      | <b>0</b> <1 | <br> |  |
| Molybdenum | ppm      | <b>0</b>    | <br> |  |
| Nickel     | ppm      | <b>0</b> <1 | <br> |  |
| Titanium   | ppm      | 0           | <br> |  |
| Silver     | ppm      | 0           | <br> |  |
| Manganese  | ppm      | <b>7</b>    | <br> |  |
| Vanadium   | ppm      | 0           | <br> |  |
|            |          |             |      |  |

|            | la la  |             |      |  |
|------------|--------|-------------|------|--|
| Addi       | itives |             |      |  |
| Calcium    | ppm    | <b>9</b>    | <br> |  |
| Magnesium  | ppm    | <b>0</b> 1  | <br> |  |
| Zinc       | ppm    | <b>54</b>   | <br> |  |
| Phosphorus | ppm    | <b>2279</b> | <br> |  |
| Barium     | ppm    | <b>○</b> <1 | <br> |  |
| Boron      | ppm    | <b>1</b>    | <br> |  |
| DOTOTI     | ррпп   | U I         |      |  |

#### Diagnosis

Resample at the next service interval to monitor. All component wear rates are normal. There is no indication of any contamination in the oil. The condition of the oil is acceptable for the time in service.