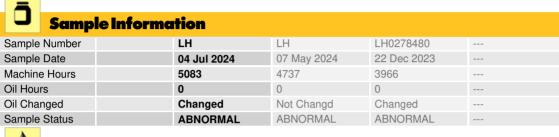

# LIEBHERR LH30M 135986 - Diesel Engine

Sample No: LH

Oil Type: DIESEL ENGINE OIL SAE 40

| Oil Co         | ondition | l .      |        |        |  |
|----------------|----------|----------|--------|--------|--|
| Visc @ 100°C   | cSt      | <u> </u> | O 10.8 | O 10.4 |  |
| Oxidation (PA) | %        | 98       | 86     | 77     |  |
|                |          |          |        |        |  |

| Conte          | amination |            |          |            |  |
|----------------|-----------|------------|----------|------------|--|
| Water          | %         | NEG        | NEG      | NEG        |  |
| Soot %         | %         | <b>0</b>   | O 0      | O 0        |  |
| Nitration (PA) | %         | 92         | 83       | 75         |  |
| Sulfation (PA) | %         | 64         | 59       | 57         |  |
| Glycol         | %         | NEG        | NEG      | NEG        |  |
| Fuel           | %         | <b>0.0</b> | 0.3      | <b>1.6</b> |  |
| Silicon        | ppm       | <b>6</b>   | <b>6</b> | <b>6</b>   |  |
| Sodium         | ppm       | <b>4</b>   | <b>4</b> | O 1        |  |
| Potassium      | ppm       | <1         | O <1     | O 0        |  |

| Wea        | r Metals |            |            |           |  |
|------------|----------|------------|------------|-----------|--|
| Iron       | ppm      | <b>6</b>   | <b>O</b> 4 | O 5       |  |
| Copper     | ppm      | <b>3</b>   | O 2        | <b>4</b>  |  |
| Lead       | ppm      | <b>0</b>   | O 0        | O 1       |  |
| Tin        | ppm      | <b>0</b>   | O 0        | O <1      |  |
| Aluminum   | ppm      | <b>1</b>   | O 1        | O 2       |  |
| Chromium   | ppm      | <b></b> <1 | O 0        | O <1      |  |
| Molybdenum | ppm      | <b>60</b>  | <b>58</b>  | <b>59</b> |  |
| Nickel     | ppm      | <b>0</b>   | O 0        | O 0       |  |
| Titanium   | ppm      | <b>0</b>   | O 0        | O 0       |  |
| Silver     | ppm      | <b>0</b>   | O 0        | O 0       |  |
| Manganese  | ppm      | <b>0</b>   | O 0        | O         |  |
| Vanadium   | ppm      | 0          | 0          | 0         |  |