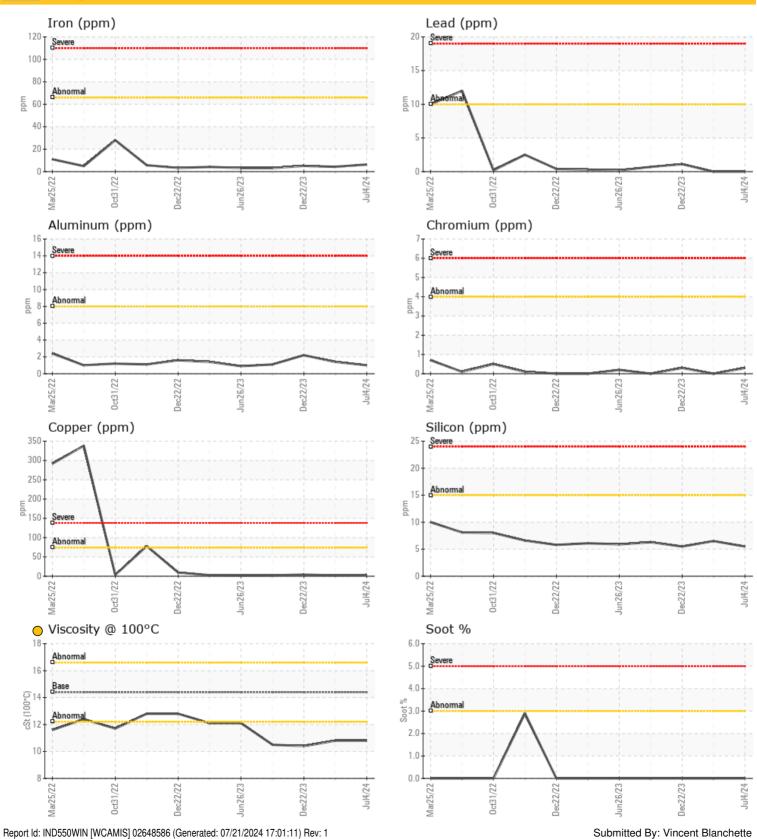

## **Graphs**

### Diagnosis

Resample at the next service interval to monitor. All component wear rates are normal. Tests indicate that there is no fuel present in the oil. There is no indication of any contamination in the oil. Viscosity of sample indicates oil is within SAE 30 range, advise investigate. The condition of the oil is acceptable for the time in service.