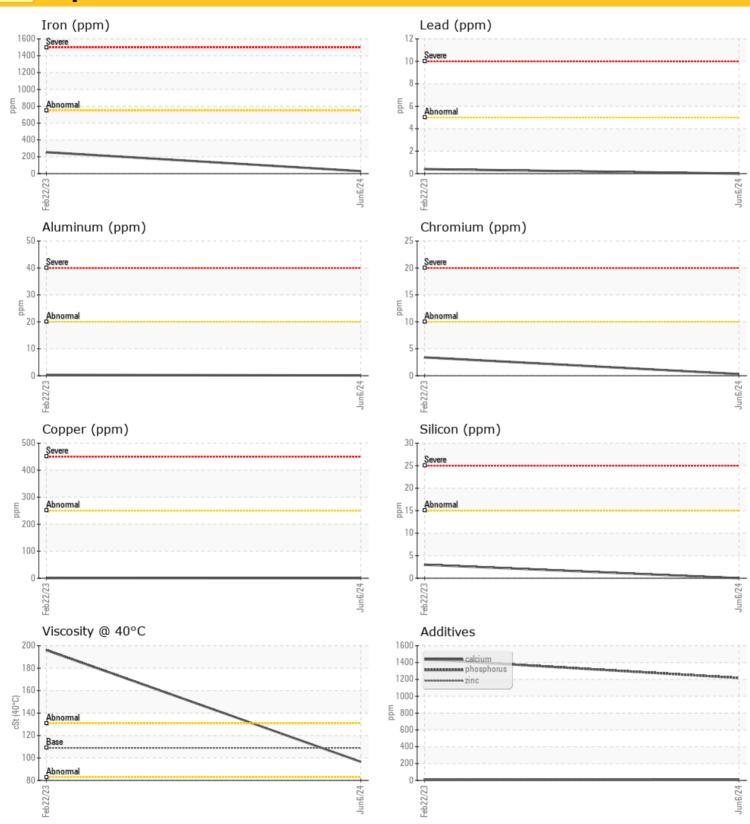

EQUIPMENT**

## LIEBHERR R92254275 - Swing Drive

Sample No: LH0286421

Oil Type: **GEAR OIL SAE 75W90** 



06

02



#### Liebherr Canada

140 - 21320 Gordon Way Richmond, BC CA V6W 1J8 Contact: Kevin Steer kevin.steer@liebherr.com

T:

F: (604)270-3254

#### Diagnosis

Resample at the next service interval to monitor. The fluid was not specified, however, a fluid match indicates that this fluid is (GENERIC) GEAR OIL SAE 75W90. Please confirm.

All component wear rates are normal. There is no indication of any contamination in the oil. The condition of the oil is acceptable for the time in service.

Depot: LIERIC **Unique No:** 5814303 Signed: Wes Davis Report Date: 18 Jul 2024

Contact/Location: Kevin Steer - LIERIC

<1</p>

**299** 

ppm

ppm

Boron

# LIEBHERR







### **Graphs**