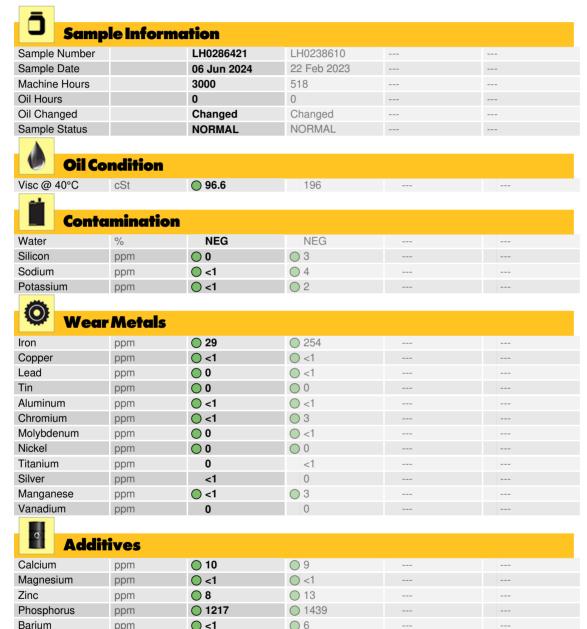

#### Diagnosis

Resample at the next service interval to monitor. The fluid was not specified, however, a fluid match indicates that this fluid is (GENERIC) GEAR OIL SAE 75W90. Please confirm.

All component wear rates are normal. There is no indication of any contamination in the oil. The condition of the oil is acceptable for the time in service.