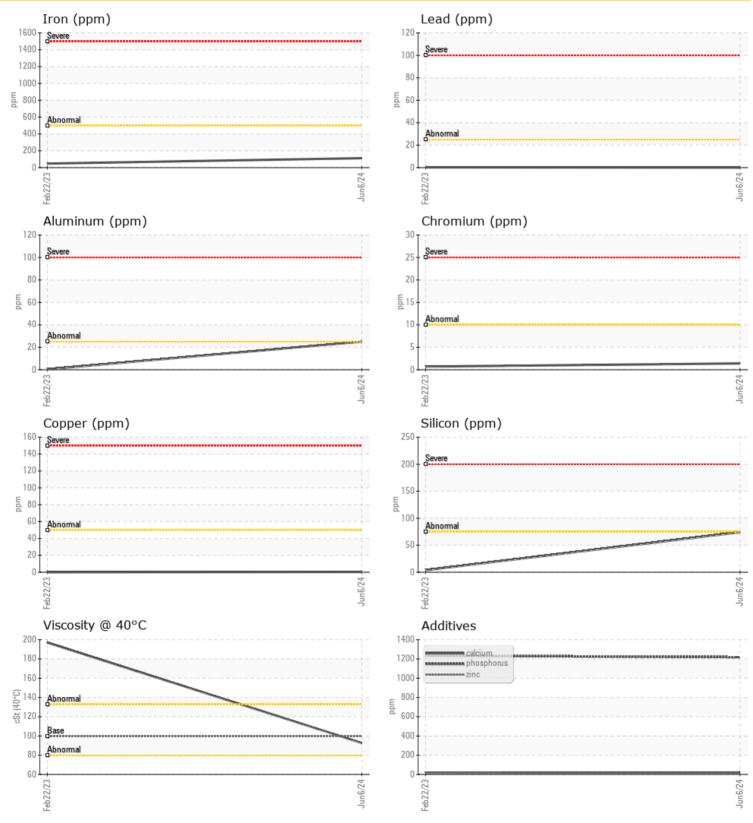

## Diagnosis

Resample at the next service interval to monitor.All component wear rates are normal. There is no indication of any contamination in the oil. The condition of the oil is acceptable for the time in service.