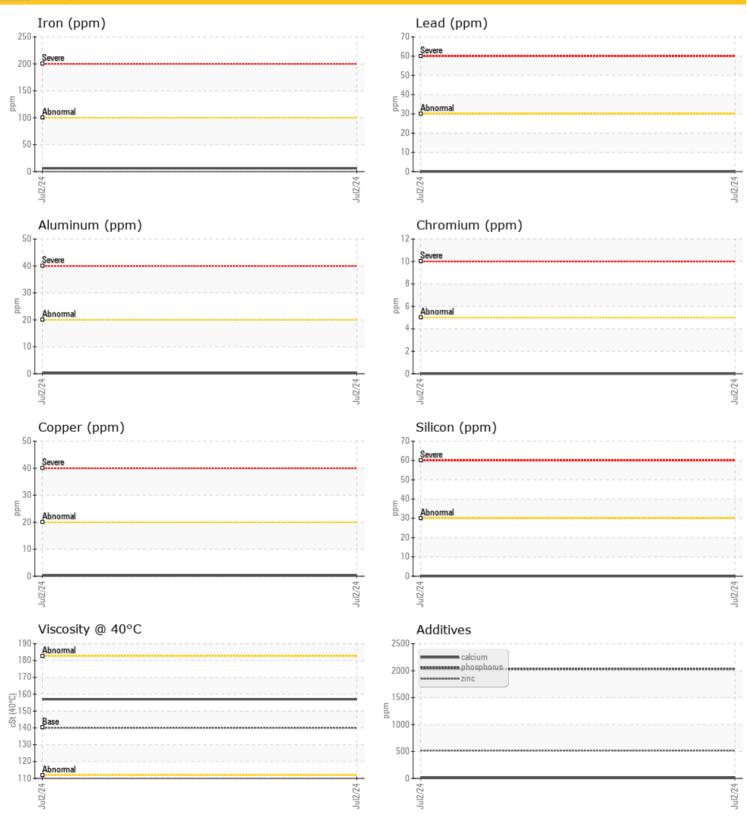

### [PACESETTER] LIEBHERR L566 48961 - Splitter Box

Sample No: LH0269739

Oil Type: GEAR OIL LS 80W90

| _             |           |              |      |  |
|---------------|-----------|--------------|------|--|
| J Sam         | ple Infor | mation       |      |  |
| Sample Number |           | LH0269739    | <br> |  |
| Sample Date   |           | 02 Jul 2024  | <br> |  |
| Machine Hours |           | 5901         | <br> |  |
| Oil Hours     |           | 0            | <br> |  |
| Oil Changed   |           | Changed      | <br> |  |
| Sample Status |           | NORMAL       | <br> |  |
| Sample Status |           | NORMAL       | <br> |  |
|               |           |              |      |  |
| OilC          | ondition  |              |      |  |
| Visc @ 40°C   | cSt       | <b>157</b>   | <br> |  |
|               |           |              |      |  |
| Comi          | aminatio  | <b></b>      |      |  |
|               |           |              |      |  |
| Water         | %         | NEG          | <br> |  |
| Silicon       | ppm       | <b>0</b>     | <br> |  |
| Sodium        | ppm       | <b>()</b> <1 | <br> |  |
| Potassium     | ppm       | <b>0</b>     | <br> |  |
| Wed           | ır Metals | i            |      |  |
| Iron          | ppm       | <b>6</b>     | <br> |  |
| Copper        | ppm       | <b>○</b> <1  | <br> |  |
| Lead          | ppm       | <b>0</b>     | <br> |  |
| Tin           | ppm       | <b>0</b>     | <br> |  |
| Aluminum      | ppm       | <b>0</b> <1  | <br> |  |
| Chromium      | ppm       | <b>0</b>     | <br> |  |
| Molybdenum    | ppm       | <b>()</b> <1 | <br> |  |
| Nickel        | ppm       | <b>○</b> <1  | <br> |  |
| Titanium      | ppm       | 0            | <br> |  |
| Silver        | ppm       | 0            | <br> |  |
| Manganese     | ppm       | <b>()</b> <1 | <br> |  |
| Vanadium      | ppm       | 0            | <br> |  |
| Add           | itives    |              |      |  |
| Calcium       | ppm       | 9            | <br> |  |
| Magnesium     | ppm       | <b>0</b> <1  | <br> |  |
| Zinc          | ppm       | 518          | <br> |  |
| Phosphorus    | ppm       | <b>2033</b>  | <br> |  |

#### Diagnosis

Resample at the next service interval to monitor. The fluid was not specified, however, a fluid match indicates that this fluid is (GENERIC) GEAR OIL LS 80W90. Please confirm.

All component wear rates are normal. There is no indication of any contamination in the oil. The condition of the oil is acceptable for the time in service.

### **Graphs**