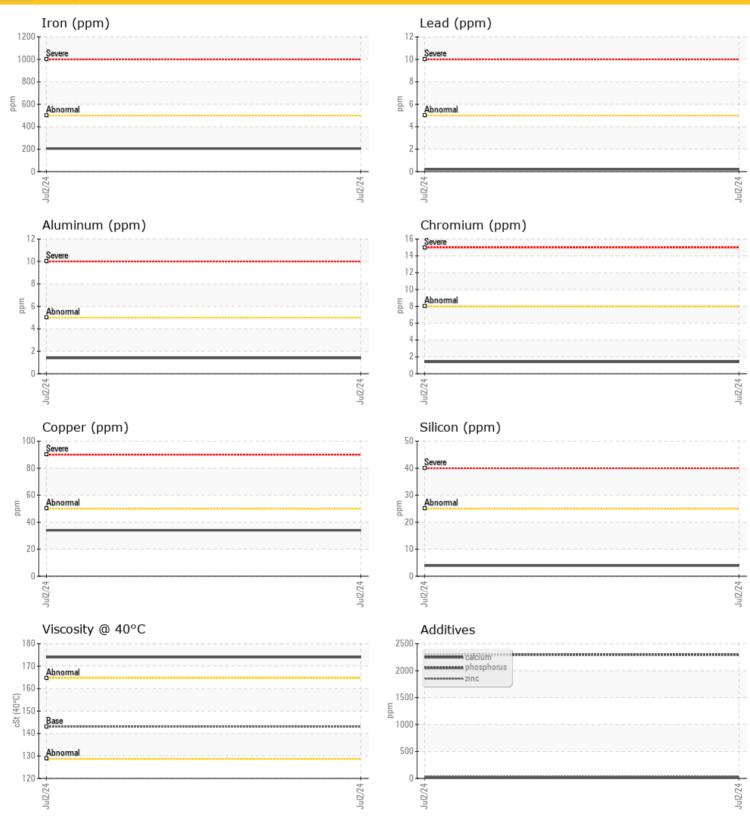

| ppm     | O 34        |  |  |  |
| Phosphorus         | ppm     | <b>2297</b> |  |  |  |



#### LIEBHERR CANADA LTD.

1015 SUTTON DRIVE BURLINGTON, ON CA L7L 5Z8

Contact: Steve Lehto steve.lehto@liebherr.com

T: (905)319-9222 F: (905)319-6617

#### Diagnosis

Resample at the next service interval to monitor. The fluid was not specified, however, a fluid match indicates that this fluid is (GENERIC) GEAR OIL SAE 80W90. Please confirm.All component wear rates are normal. There is no indication of any contamination in the oil. The condition of the oil is acceptable for the time in service.

Depot: LIEMIS **Unique No:** 5814319 Signed: Kevin Marson **Report Date:** 19 Jul 2024

Contact/Location: Steve Lehto - LIEMIS

<1</p>

ppm

ppm

Barium

Boron

# LIEBHERR







### **Graphs**