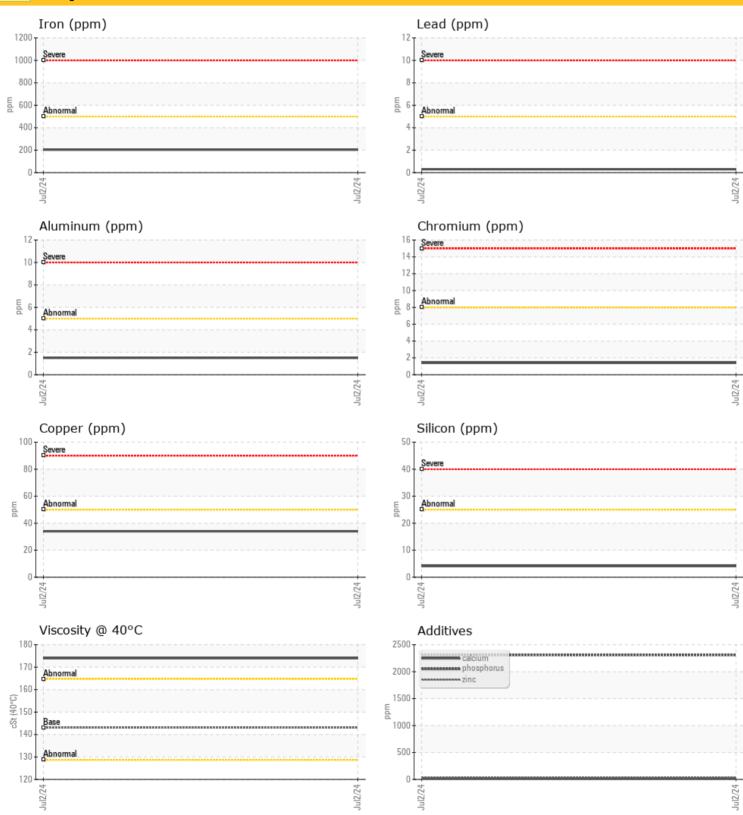

Sample Status

**Oil Condition** 

Visc @ 40°C -

cSt

| Conto     | imination |             |      |  |
|-----------|-----------|-------------|------|--|
| Water     | %         | NEG         | <br> |  |
| Silicon   | ppm       | 04          | <br> |  |
| Sodium    | ppm       | 06          | <br> |  |
| Potassium | ppm       | <b>○</b> <1 | <br> |  |

| Ä          |          |             |      |  |
|------------|----------|-------------|------|--|
| Wec        | ar Metal | S           |      |  |
|            |          |             |      |  |
| Iron       | ppm      | 0 204       | <br> |  |
| Copper     | ppm      | <b>3</b> 4  | <br> |  |
| Lead       | ppm      | <b>○</b> <1 | <br> |  |
| Tin        | ppm      | 1           | <br> |  |
| Aluminum   | ppm      | <b>2</b>    | <br> |  |
| Chromium   | ppm      | 01          | <br> |  |
| Molybdenum | ppm      | 08          | <br> |  |
| Nickel     | ppm      | <b>○</b> <1 | <br> |  |
| Titanium   | ppm      | 0           | <br> |  |
| Silver     | ppm      | 0           | <br> |  |
| Manganese  | ppm      | <b>1</b> 3  | <br> |  |
| Vanadium   | ppm      | 0           | <br> |  |

٥ **Additives** Calcium ppm 0 20 Magnesium ppm 01 Zinc 0 34 ppm Phosphorus ppm 0 2310 Barium ◯ <1 ppm Boron ppm **○** <1

LIEBHERR CANADA LTD.

1015 SUTTON DRIVE BURLINGTON, ON CA L7L 5Z8 Contact: Steve Lehto steve.lehto@liebherr.com T: (905)319-9222 F: (905)319-6617

## **CONSTRUCTION EQUIPMENT**

**Graphs** 

Contact/Location: Steve Lehto - LIEMIS Page 2 of 2