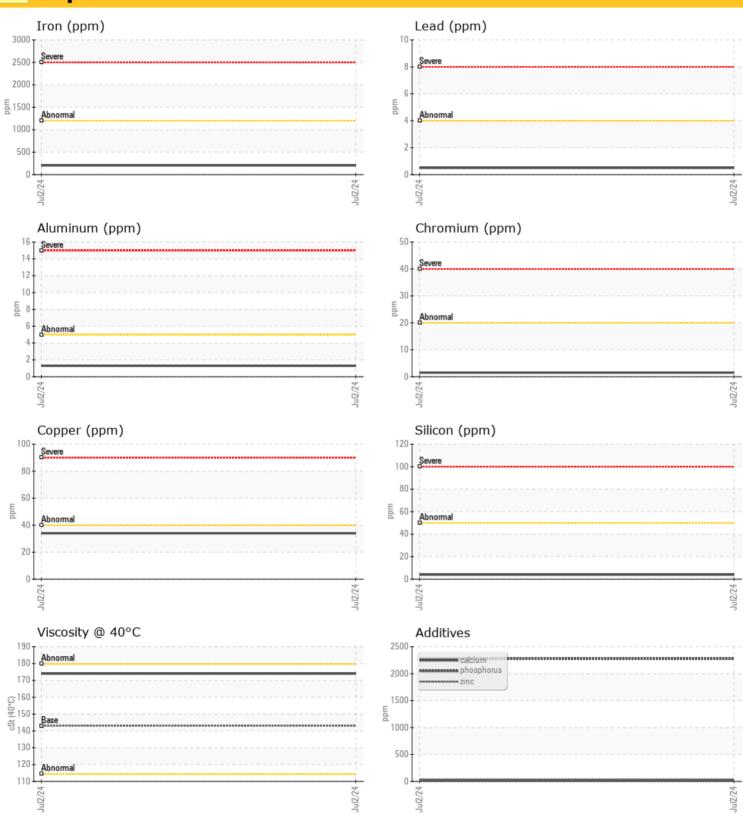

| Ä          |          |             |      |  |
|------------|----------|-------------|------|--|
| Wea        | r Metals |             |      |  |
| Iron       | ppm      | 205         | <br> |  |
| -          |          | •           |      |  |
| Copper     | ppm      | 0 34        | <br> |  |
| Lead       | ppm      | <b>○</b> <1 | <br> |  |
| Tin        | ppm      | 01          | <br> |  |
| Aluminum   | ppm      | 01          | <br> |  |
| Chromium   | ppm      | 02          | <br> |  |
| Molybdenum | ppm      | 0 9         | <br> |  |
| Nickel     | ppm      | <b>○</b> <1 | <br> |  |
| Titanium   | ppm      | 0           | <br> |  |
| Silver     | ppm      | 0           | <br> |  |
| Manganese  | ppm      | 0 13        | <br> |  |
| Vanadium   | ppm      | 0           | <br> |  |

#### ٥ **Additives** Calcium ppm 0 20 Magnesium ○ <1 ppm Zinc 0 33 ppm Phosphorus ppm 0 2277 Barium ◯ <1 ppm Boron ppm **○** <1

**Oil Condition** 

Visc @ 40°C - 1

## cSt

0 174

| Contamination |     |     |  |  |  |  |
|---------------|-----|-----|--|--|--|--|
| Water         | %   | NEG |  |  |  |  |
| Silicon       | ppm | 04  |  |  |  |  |
| Sodium        | ppm | 0 5 |  |  |  |  |
| Potassium     | ppm | 0   |  |  |  |  |

# CONSTRUCTION EQUIPMENT

Graphs

 $\odot$ 