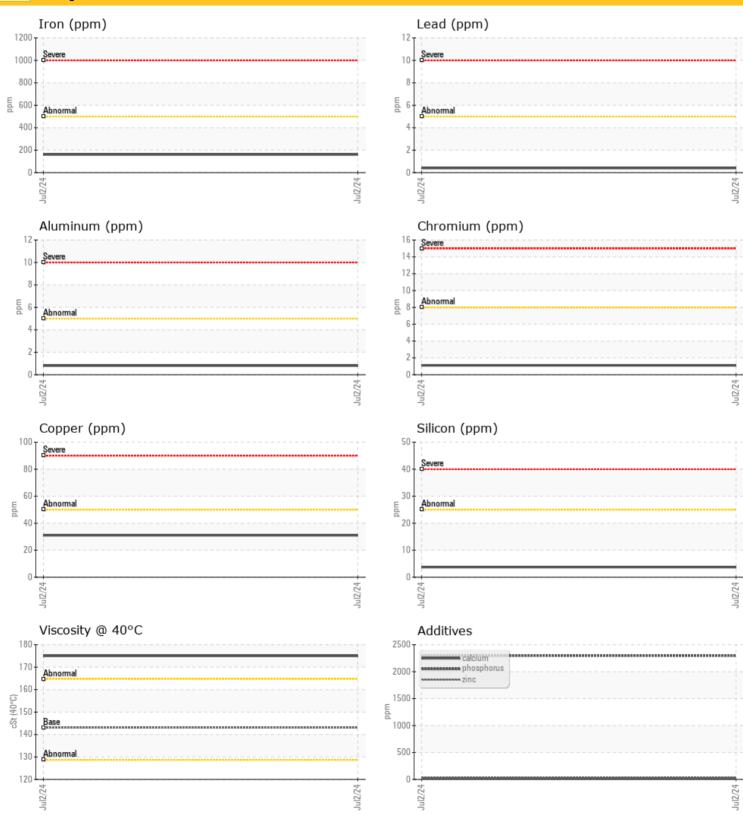

#### l Condition

Visc @ 40°C

#### cSt

| <b>**</b> |          |     |      |  |
|-----------|----------|-----|------|--|
| Con       | taminati | on  |      |  |
| Water     | %        | NEG | <br> |  |
| Silicon   | ppm      | 04  | <br> |  |
| Sodium    | ppm      | 05  | <br> |  |
| Potassium | ppm      | 01  | <br> |  |

| Ä          |                          |             |      |  |
|------------|--------------------------|-------------|------|--|
| Wea        | ı <mark>r Metal</mark> s | 5           |      |  |
| Iron       | ppm                      | 0 161       | <br> |  |
| Copper     | ppm                      | 0 31        | <br> |  |
| Lead       | ppm                      | <1          | <br> |  |
| Tin        | ppm                      | 1           | <br> |  |
| Aluminum   | ppm                      | <b>○</b> <1 | <br> |  |
| Chromium   | ppm                      | 01          | <br> |  |
| Molybdenum | ppm                      | 0 17        | <br> |  |
| Nickel     | ppm                      | <b>○</b> <1 | <br> |  |
| Titanium   | ppm                      | 0           | <br> |  |
| Silver     | ppm                      | 0           | <br> |  |
| Manganese  | ppm                      | 09          | <br> |  |
| Vanadium   | ppm                      | 0           | <br> |  |

#### 0 **Additives** Calcium ppm 0 19 Magnesium ppm ○ <1 Zinc 0 31 ppm Phosphorus ppm 0 2297 Barium ○ <1 ppm Boron ppm 01

# **CONSTRUCTION EQUIPMENT**

**Graphs** 