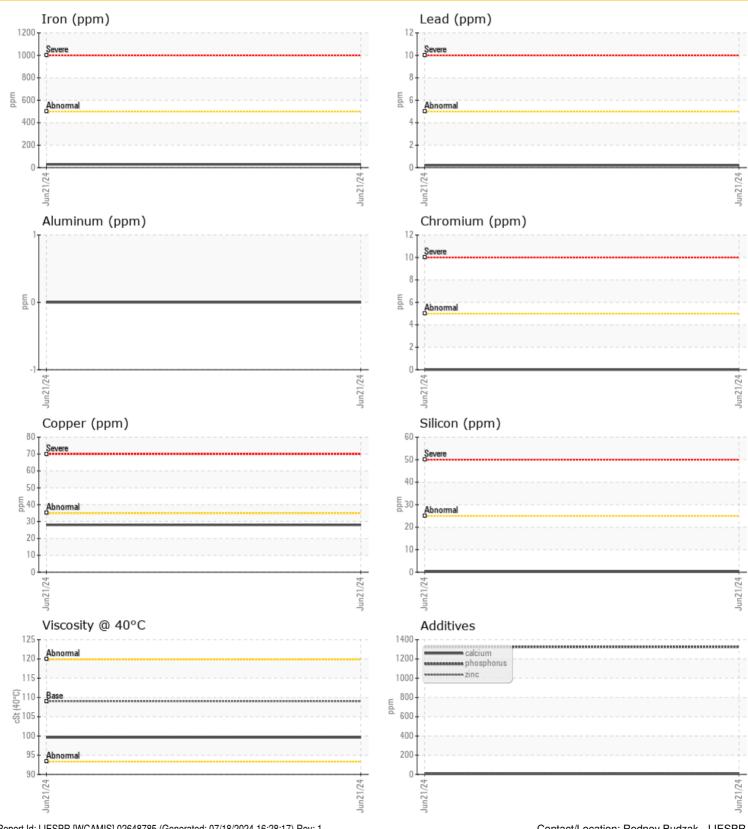

## cSt

99.6

| Conte     | mination |             |      |  |
|-----------|----------|-------------|------|--|
| Water     | %        | NEG         | <br> |  |
| Silicon   | ppm      | <b>○</b> <1 | <br> |  |
| Sodium    | ppm      | <b>○</b> <1 | <br> |  |
| Potassium | ppm      | <b>○</b> <1 | <br> |  |

| Ä          |           |                  |      |  |
|------------|-----------|------------------|------|--|
| Wee Wee    | ar Metals | S                |      |  |
|            |           |                  |      |  |
| Iron       | ppm       | 0 28             | <br> |  |
| Copper     | ppm       | 28               | <br> |  |
| Lead       | ppm       | <b>()</b> <1     | <br> |  |
| Tin        | ppm       | <mark></mark> <1 | <br> |  |
| Aluminum   | ppm       | 0                | <br> |  |
| Chromium   | ppm       | 0                | <br> |  |
| Molybdenum | ppm       | 0                | <br> |  |
| Nickel     | ppm       | 0 0              | <br> |  |
| Titanium   | ppm       | 0                | <br> |  |
| Silver     | ppm       | <1               | <br> |  |
| Manganese  | ppm       | <b>○</b> <1      | <br> |  |
| Vanadium   | ppm       | 0                | <br> |  |

٥ **Additives** Calcium ppm 05 Magnesium ppm ○ <1 Zinc 08 ppm Phosphorus ppm 0 1326 Barium ○ <1 ppm Boron ppm 0 246

### Diagnosis

Resample at the next service interval to monitor. The fluid was not specified, however, a fluid match indicates that this fluid is (GENERIC) GEAR OIL SAE 75W90. Please confirm.

All component wear rates are normal. There is no indication of any contamination in the oil. The condition of the oil is acceptable for the time in service.