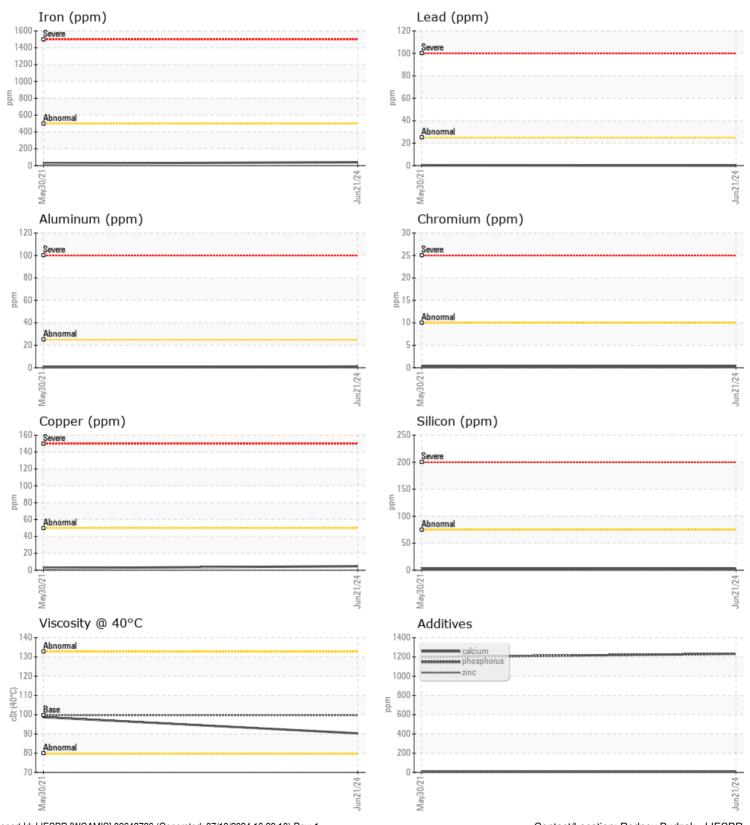

ION EQUIPMENT**

### LIEBHERR LB28 115656 - Left Final Drive

Sample No: LH0281068

Oil Type: PETRO CANADA TRAXON 75W90 SYNTHETIC



02

9

 $\bigcirc$  0

1199

306



#### LIEBHERR CANADA LTD.

10374 267 ST. ACHESON, AB CA T7X 6A2

Contact: Rodney Budzak rodney.budzak@liebherr.com

T: (780)962-6799 F: (780)962-6799

#### Diagnosis

Resample at the next service interval to monitor. All component wear rates are normal. There is no indication of any contamination in the oil. The condition of the oil is acceptable for the time in service.

Depot: LIESPR
Unique No: 5814338
Signed: Wes Davis
Report Date: 18 Jul 2024

**3** 

**10** 

 $\bigcirc$  0

**1232** 

**289** 

ppm

ppm

ppm

ppm

ppm

Magnesium

Phosphorus

Zinc

Barium

Boron

# LIEBHERR

CONSTRUCTION EQUIPMENT





### **Graphs**