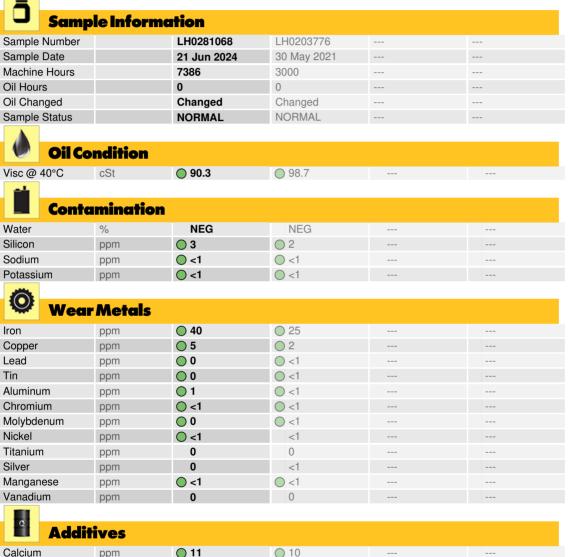

#### Diagnosis

Resample at the next service interval to monitor. All component wear rates are normal. There is no indication of any contamination in the oil. The condition of the oil is acceptable for the time in service.