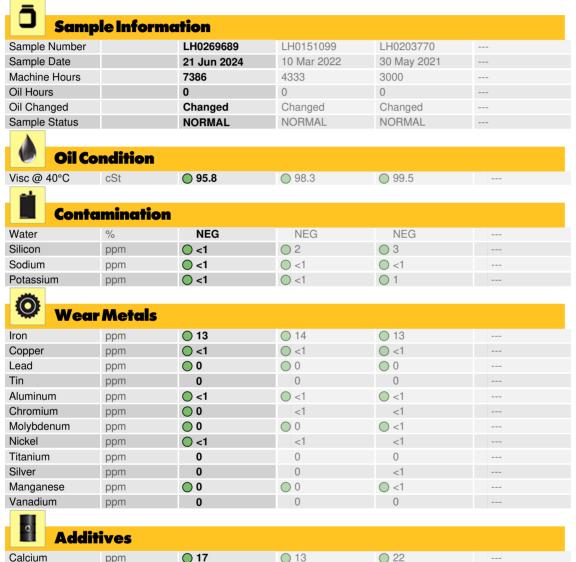

## **CONSTRUCTION EQUIPMENT**

Sample No: LH0269689

Oil Type: PETRO CANADA TRAXON 75W90 SYNTHETIC

 $\bigcirc$  <1

**6** 

 $\bigcirc$  0

331

1332

02

9

 $\bigcirc$  0

118

302

Depot:LIESPRUnique No:5814341Signed:Wes DavisReport Date:18 Jul 2024

Contact/Location: Dustin Fluet - LIESPR

**1** 

**8** 

 $\bigcirc$  0

**301** 

**1316** 

ppm

ppm

ppm

ppm

ppm

Magnesium

Phosphorus

Zinc

Barium

Boron