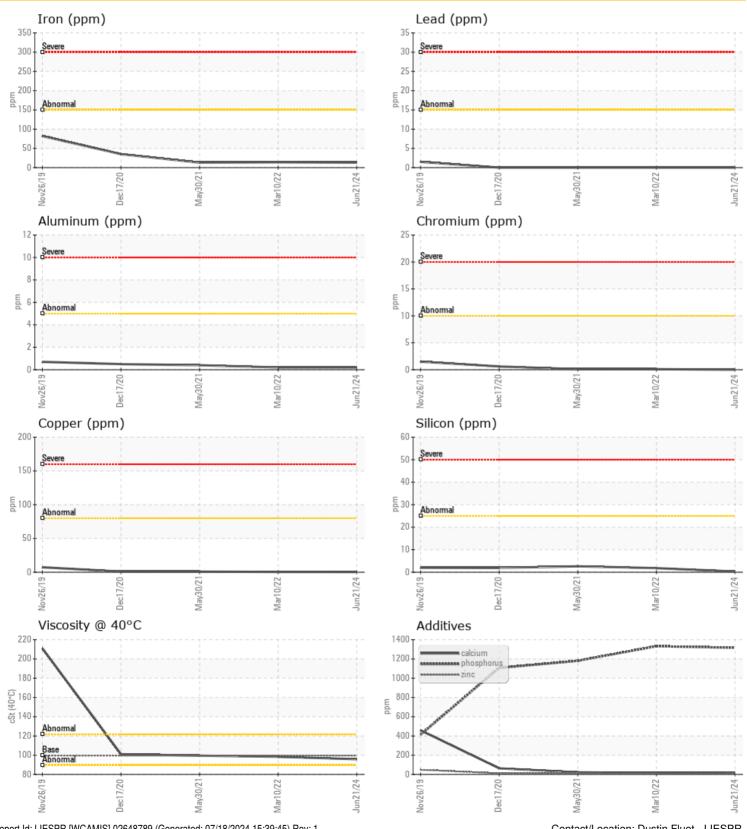

### **Graphs**

Report Id: LIESPR [WCAMIS] 02648789 (Generated: 07/18/2024 15:39:45) Rev: 1