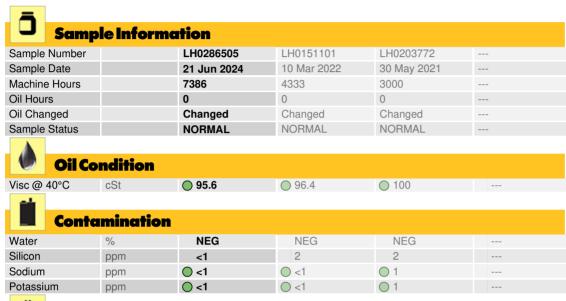

## LIEBHERR LB28 115656 - Crowd Winch Drive

Sample No: LH0286505

Oil Type: PETRO CANADA TRAXON 75W90 SYNTHETIC

| Wear Metals |     |             |             |            |  |  |  |  |  |
|-------------|-----|-------------|-------------|------------|--|--|--|--|--|
| Iron        | ppm | <b>12</b>   | O 24        | <b>2</b> 0 |  |  |  |  |  |
| Copper      | ppm | <1          | 1           | 1          |  |  |  |  |  |
| Lead        | ppm | 0           | 0           | 0          |  |  |  |  |  |
| Tin         | ppm | 0           | 0           | 0          |  |  |  |  |  |
| Aluminum    | ppm | <1          | <1          | <1         |  |  |  |  |  |
| Chromium    | ppm | <b>0</b>    | <b></b> <1  | <1         |  |  |  |  |  |
| Molybdenum  | ppm | <b>0</b>    | <b>0</b>    | <1         |  |  |  |  |  |
| Nickel      | ppm | <b>O</b> <1 | <b>O</b> <1 | <1         |  |  |  |  |  |
| Titanium    | ppm | 0           | 0           | 0          |  |  |  |  |  |
| Silver      | ppm | 0           | 0           | <1         |  |  |  |  |  |
| Manganese   | ppm | <b>0</b>    | <b></b> <1  | <1         |  |  |  |  |  |
| Vanadium    | ppm | 0           | 0           | 0          |  |  |  |  |  |
|             |     |             |             |            |  |  |  |  |  |

| Additives  |     |             |        |            |  |  |  |  |  |
|------------|-----|-------------|--------|------------|--|--|--|--|--|
| Calcium    | ppm | <b>19</b>   | O 13   | 25         |  |  |  |  |  |
| Magnesium  | ppm | <b>2</b>    | O 2    | O 2        |  |  |  |  |  |
| Zinc       | ppm | <b>11</b>   | 0 8    | <b>1</b> 1 |  |  |  |  |  |
| Phosphorus | ppm | <b>1268</b> | O 1308 | O 1161     |  |  |  |  |  |
| Barium     | ppm | <b>0</b>    | O 0    | <1         |  |  |  |  |  |
| Boron      | ppm | <b>308</b>  | O 324  | O 293      |  |  |  |  |  |

#### Diagnosis

Resample at the next service interval to monitor. All component wear rates are normal. There is no indication of any contamination in the oil. The condition of the oil is acceptable for the time in service.