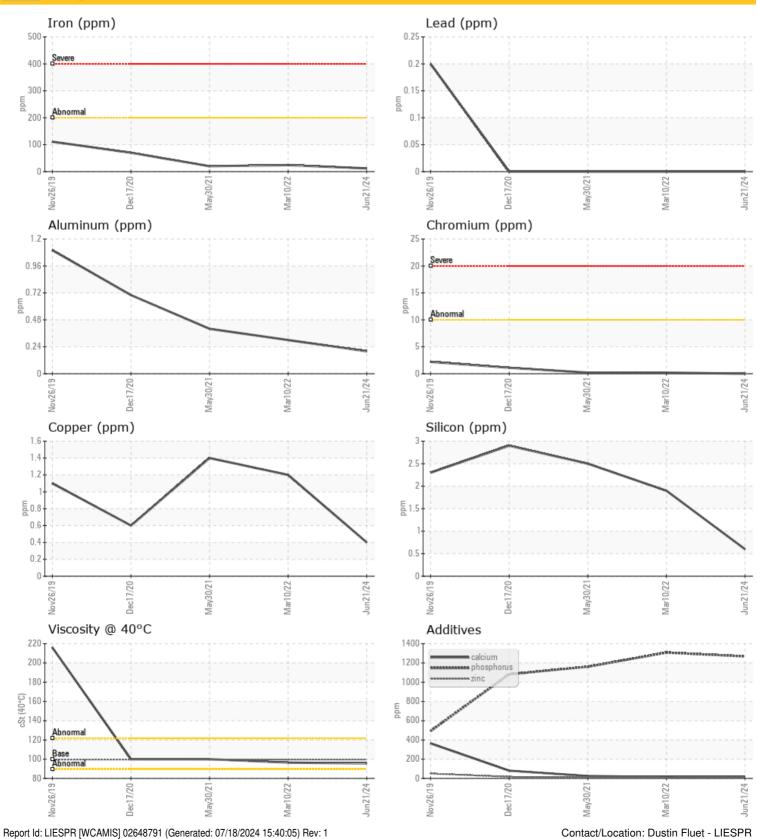

11</b>   | 0 8    | <b>1</b> 1 |  |  |  |  |  |
| Phosphorus | ppm | <b>1268</b> | O 1308 | O 1161     |  |  |  |  |  |
| Barium     | ppm | <b>0</b>    | O 0    | <1         |  |  |  |  |  |
| Boron      | ppm | <b>308</b>  | O 324  | O 293      |  |  |  |  |  |



#### LIEBHERR CANADA LTD.

10374 267 ST. ACHESON, AB CA T7X 6A2

Contact: Dustin Fluet dustin.fluet@liebherr.com

T: (780)962-6088 F: (780)962-6799

#### Diagnosis

Resample at the next service interval to monitor. All component wear rates are normal. There is no indication of any contamination in the oil. The condition of the oil is acceptable for the time in service.

Depot:LIESPRUnique No:5814343Signed:Wes DavisReport Date:18 Jul 2024

Contact/Location: Dustin Fluet - LIESPR

**CONSTRUCTION EQUIPMENT** 





### **Graphs**