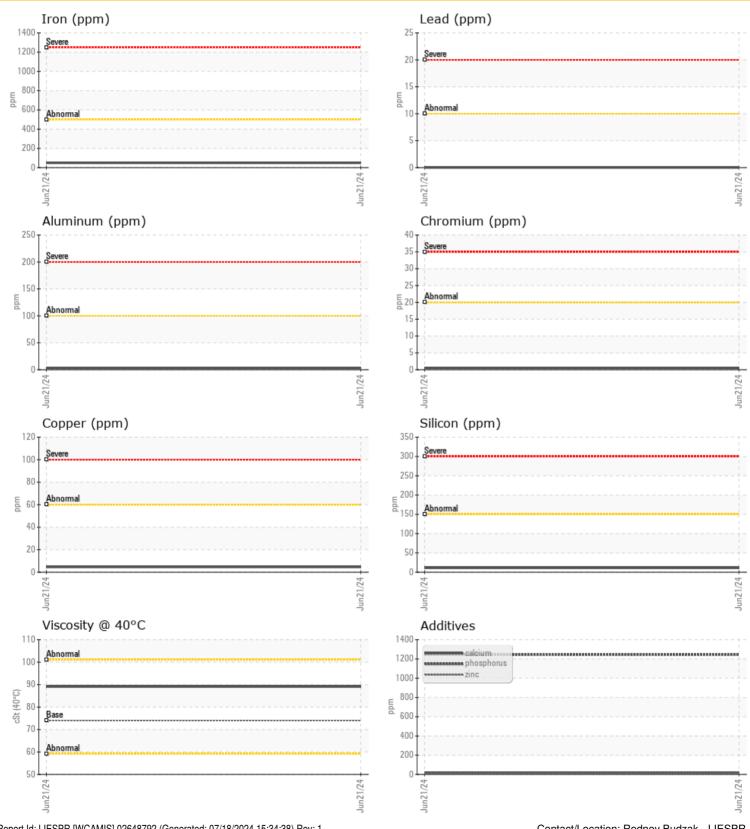

# LIEBHERR

## **CONSTRUCTION EQUIPMENT**

## LIEBHERR LB28 115656 - Right Travel

Sample No: LH0286506

Oil Type: GEAR OIL SAE 80





#### LIEBHERR CANADA LTD.

10374 267 ST. ACHESON, AB CA T7X 6A2

Contact: Rodney Budzak rodney.budzak@liebherr.com

T: (780)962-6799 F: (780)962-6799

### Diagnosis

Resample at the next service interval to monitor. The fluid was not specified, however, a fluid match indicates that this fluid is (GENERIC) GEAR OIL SAE 80. Please confirm. All component wear rates are normal. There is no indication of any contamination in the oil. The condition of the oil is acceptable for the time in service.

Depot:LIESPRUnique No:5814344Signed:Wes DavisReport Date:18 Jul 2024

**289** 

ppm

Boron

CONSTRUCTION EQUIPMENT





## **Graphs**