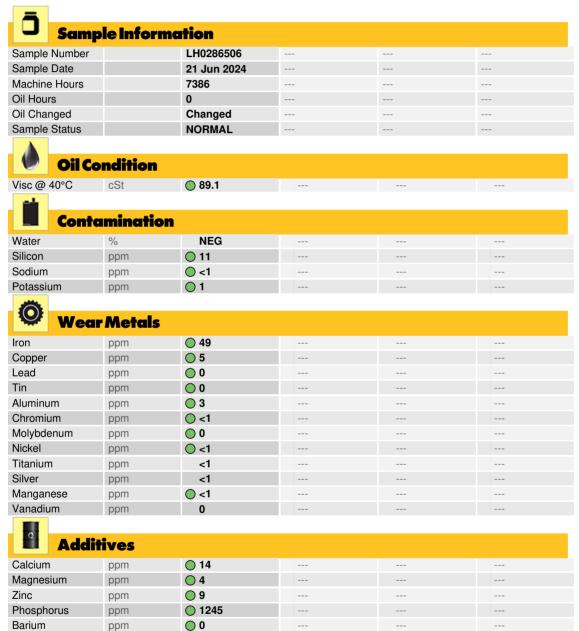

## LIEBHERR LB28 115656 - Right Travel

Sample No: LH0286506

Oil Type: GEAR OIL SAE 80

### Diagnosis

Resample at the next service interval to monitor. The fluid was not specified, however, a fluid match indicates that this fluid is (GENERIC) GEAR OIL SAE 80. Please confirm. All component wear rates are normal. There is no indication of any contamination in the oil. The condition of the oil is acceptable for the time in service.