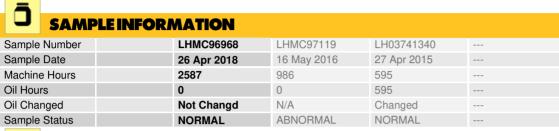

## [[JSG]] 054454-194 - Front Left Wheel Hub

Sample No: LHMC96968

Oil Type: LIEBHERR 90LS

| OIL CO      | <b>ONDITION</b> |              |              |       |  |
|-------------|-----------------|--------------|--------------|-------|--|
| Visc @ 40°C | cSt             | <b>132.1</b> | <b>185.6</b> | 27.52 |  |

| CONTAMINATION |     |             |          |          |  |  |  |  |
|---------------|-----|-------------|----------|----------|--|--|--|--|
| Water         | %   | NEG         | NEG      | NEG      |  |  |  |  |
| Silicon       | ppm | <b>0</b> <1 | <b>1</b> | O <1     |  |  |  |  |
| Sodium        | ppm | <b>1</b>    | <b>3</b> | <b>3</b> |  |  |  |  |
| Potassium     | ppm | <b>4</b>    | <b>3</b> | <b>1</b> |  |  |  |  |

| (O) MEA    |          |              |            |           |  |
|------------|----------|--------------|------------|-----------|--|
| WEA        | R METALS | 3            |            |           |  |
| Iron       | ppm      | <b>17</b>    | O 15       | <b>10</b> |  |
| Copper     | ppm      | <b>○</b> <1  | <b>O</b> 4 | O 2       |  |
| Lead       | ppm      | <b>0</b>     | O <1       | <1        |  |
| Tin        | ppm      | <b>0</b>     | O 1        | O <1      |  |
| Aluminum   | ppm      | <b>&lt;1</b> | 0          | <1        |  |
| Chromium   | ppm      | <b>&lt;1</b> | O <1       | O <1      |  |
| Molybdenum | ppm      | 0            | <1         | 0         |  |
| Nickel     | ppm      | <b>0</b>     | O 0        | O <1      |  |
| Titanium   | ppm      | <b></b> <1   | O <1       | 0         |  |
| Silver     | ppm      | 0            | 4          | 0         |  |
| Manganese  | ppm      | <1           | 1          | <1        |  |
| Vanadium   | ppm      | 0            | 0          | 0         |  |

| ADDITIVES  |     |      |      |      |  |  |
|------------|-----|------|------|------|--|--|
| Calcium    | ppm | 4    | 5    | 5    |  |  |
| Magnesium  | ppm | 0    | 1    | 1    |  |  |
| Zinc       | ppm | 4    | 12   | 8    |  |  |
| Phosphorus | ppm | 1638 | 1037 | 1067 |  |  |
| Barium     | ppm | 20   | 275  | 315  |  |  |
| Boron      | ppm | 213  | <1   | 2    |  |  |