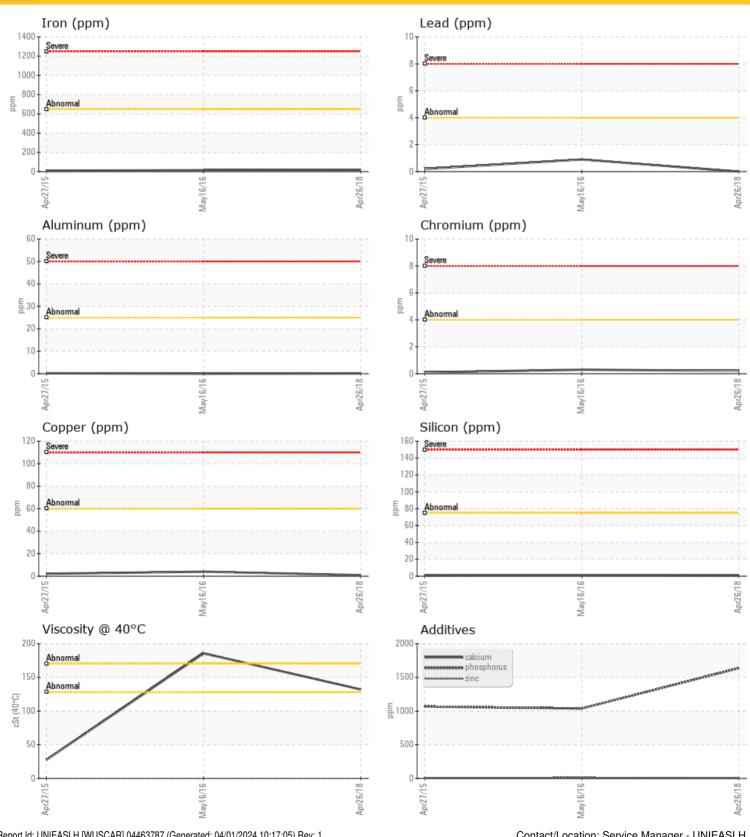

DDITIVES  |     |      |      |      |  |  |
|------------|-----|------|------|------|--|--|
| Calcium    | ppm | 4    | 5    | 5    |  |  |
| Magnesium  | ppm | 0    | 1    | 1    |  |  |
| Zinc       | ppm | 4    | 12   | 8    |  |  |
| Phosphorus | ppm | 1638 | 1037 | 1067 |  |  |
| Barium     | ppm | 20   | 275  | 315  |  |  |
| Boron      | ppm | 213  | <1   | 2    |  |  |



#### UNITED STATES GYPSUM 301 RILEY RD

EAST CHICAGO, IN US 43612

Contact: Service Manager

T: F:

#### Diagnosis

Resample at the next service interval to monitor. All component wear rates are normal. There is no indication of any contamination in the oil. The condition of the oil is acceptable for the time in service.

Depot:UNIEASLHUnique No:8187557Signed:Wes DavisReport Date:04 May 2018





### **GRAPHS**