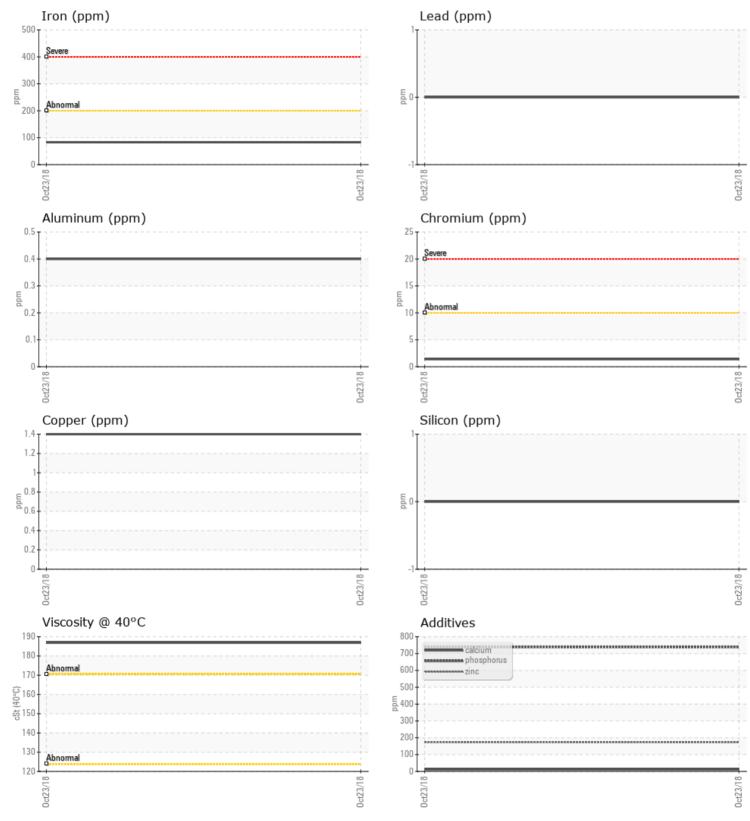

## cSt 🔘 186.9

| Water     | %   | NEG  |  |  |  |
|-----------|-----|------|--|--|--|
| Silicon   | ppm | 0    |  |  |  |
| Sodium    | ppm | 2    |  |  |  |
| Potassium | ppm | 0 () |  |  |  |

| WEAI       | R METALS |             |      |  |
|------------|----------|-------------|------|--|
| Iron       | ppm      | 83          | <br> |  |
| Copper     | ppm      | 1           | <br> |  |
| Lead       | ppm      | 0           | <br> |  |
| Tin        | ppm      | 0           | <br> |  |
| Aluminum   | ppm      | <1          | <br> |  |
| Chromium   | ppm      | 01          | <br> |  |
| Molybdenum | ppm      | 0           | <br> |  |
| Nickel     | ppm      | <b>○</b> <1 | <br> |  |
| Titanium   | ppm      | 0           | <br> |  |
| Silver     | ppm      | 0           | <br> |  |
| Manganese  | ppm      | 2           | <br> |  |
| Vanadium   | ppm      | 0           | <br> |  |

| ADDITIVES  |     |     |  |  |  |
|------------|-----|-----|--|--|--|
| Calcium    | ppm | 12  |  |  |  |
| Magnesium  | ppm | 0   |  |  |  |
| Zinc       | ppm | 173 |  |  |  |
| Phosphorus | ppm | 739 |  |  |  |
| Barium     | ppm | 0   |  |  |  |
| Boron      | ppm | <1  |  |  |  |