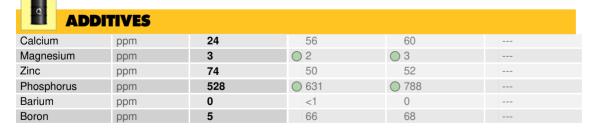

| CON'      | <b>TAMINA</b> ' | TION      |      |      |  |
|-----------|-----------------|-----------|------|------|--|
| Silicon   | ppm             | 08        | ◯ 34 | 0 41 |  |
| Sodium    | ppm             | 01        | ○ <1 | 2    |  |
| Potassium | ppm             | <b>21</b> | 2    | 0    |  |