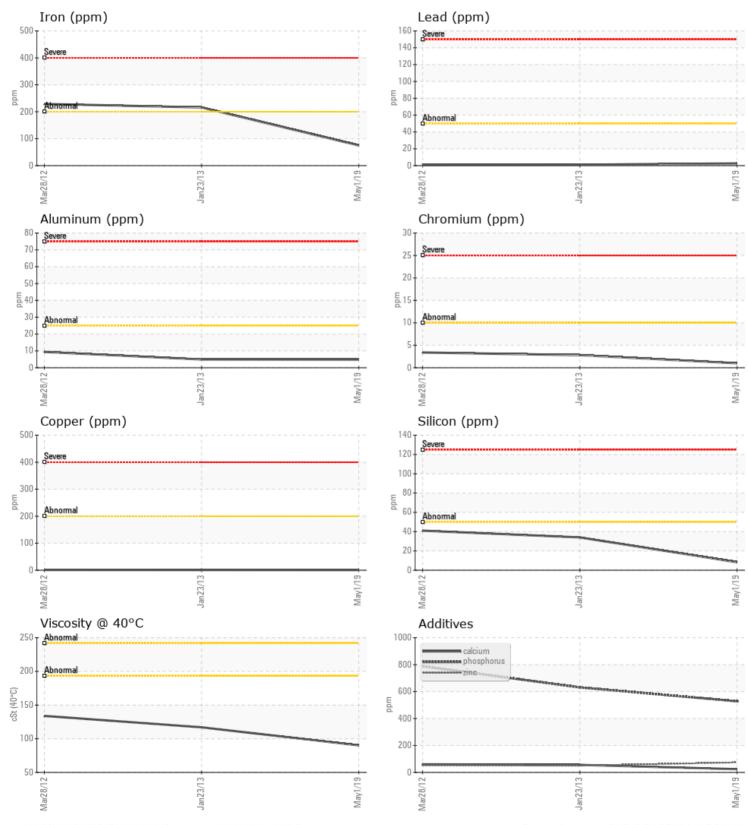

| CON'      | <b>TAMINA</b> ' | TION      |      |      |  |
|-----------|-----------------|-----------|------|------|--|
| Silicon   | ppm             | 08        | ◯ 34 | 0 41 |  |
| Sodium    | ppm             | 01        | ○ <1 | 2    |  |
| Potassium | ppm             | <b>21</b> | 2    | 0    |  |

|            | R METALS |             |      |      |  |
|------------|----------|-------------|------|------|--|
| Iron       | ppm      | 0 75        | 216  | 229  |  |
| Copper     | ppm      | <b>○</b> <1 | ○ <1 | 01   |  |
| Lead       | ppm      | <b>3</b>    | 01   | ◯ <1 |  |
| Tin        | ppm      | 0           | 0    | 0    |  |
| Aluminum   | ppm      | <b>5</b>    | 5    | 9    |  |
| Chromium   | ppm      | 01          | 3    | 03   |  |
| Molybdenum | ppm      | 0           | 0    | 2    |  |
| Nickel     | ppm      | <1          | ○ <1 | ○ <1 |  |
| Titanium   | ppm      | <1          | <1   | <1   |  |
| Silver     | ppm      | 0           | 0    | 0    |  |
| Manganese  | ppm      | <1          | 2    | 2    |  |
| Vanadium   | ppm      | 0           | 0    | 0    |  |

## Diagnosis

Resample at the next service interval to monitor.All component wear rates are normal. There is no indication of any contamination in the component. The condition of the oil is acceptable for the time in service.