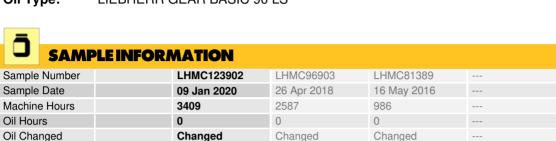

# **054454-194 - Splitter Box**

Sample No: LHMC123902

Oil Type: LIEBHERR GEAR BASIC 90 LS

NORMAL

NORMAL

### **OIL CONDITION**

NORMAL

| CONT      | AMINATIO | ON       |           |          |  |
|-----------|----------|----------|-----------|----------|--|
| Water     | %        | NEG      | NEG       | NEG      |  |
| Silicon   | ppm      | <b>3</b> | <b>2</b>  | <b>5</b> |  |
| Sodium    | ppm      | <b>2</b> | O 2       | <b>4</b> |  |
| Potassium | ppm      | <b>2</b> | <b>11</b> | <b>7</b> |  |
|           |          |          |           |          |  |

# WEAR METAI

|            |     | •          |      |          |  |
|------------|-----|------------|------|----------|--|
| Iron       | ppm | <b>69</b>  | O 46 | ○ 80     |  |
| Copper     | ppm | <b>2</b>   | O 1  | O 1      |  |
| Lead       | ppm | <b></b> <1 | O <1 | O 1      |  |
| Tin        | ppm | <b>0</b>   | O 0  | O 2      |  |
| Aluminum   | ppm | <b></b> <1 | O 1  | <b>4</b> |  |
| Chromium   | ppm | <b></b> <1 | O <1 | O <1     |  |
| Molybdenum | ppm | <1         | 0    | O 0      |  |
| Nickel     | ppm | <1         | 0    | <1       |  |
| Titanium   | ppm | <1         | <1   | <1       |  |
| Silver     | ppm | 0          | 0    | 0        |  |
| Manganese  | ppm | <1         | <1   | O 2      |  |
| Vanadium   | ppm | 0          | 0    | 0        |  |

#### **ADDITIVES**

| - ADD      | HIIVES |              |      |             |  |
|------------|--------|--------------|------|-------------|--|
| Calcium    | ppm    | <b>84</b>    | 93   | <b>29</b>   |  |
| Magnesium  | ppm    | <b>8</b>     | 1    | O 2         |  |
| Zinc       | ppm    | <b>64</b>    | 46   | ○ 32        |  |
| Phosphorus | ppm    | <b>2028</b>  | 1743 | <b>1687</b> |  |
| Barium     | ppm    | <b>()</b> <1 | <1   | <b>6</b>    |  |
| Boron      | ppm    | <b>33</b>    | 76   | O 123       |  |