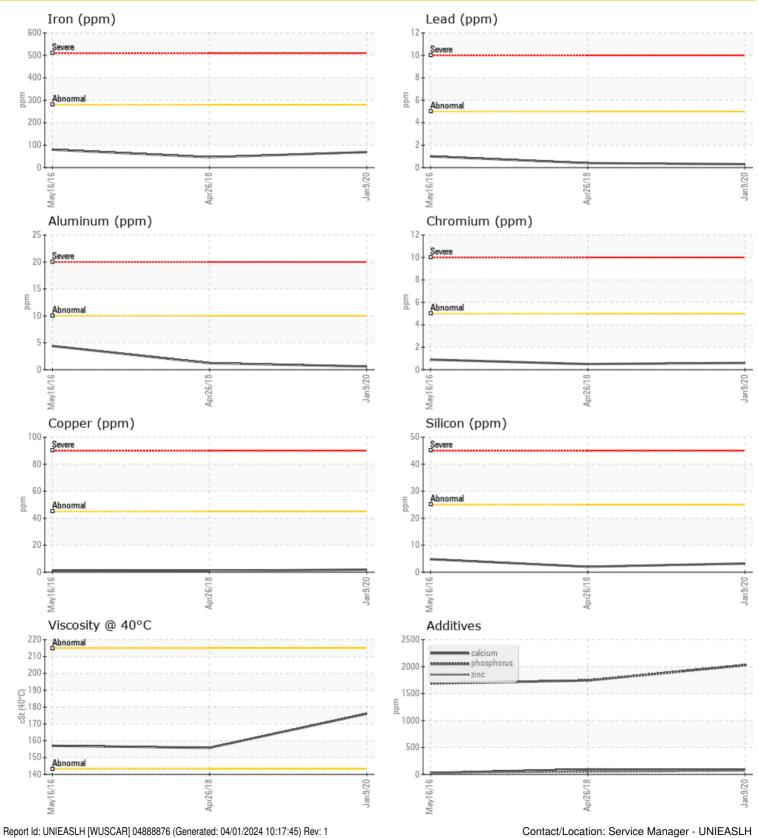

|  |
| Silver     | ppm | 0          | 0    | 0        |  |
| Manganese  | ppm | <1         | <1   | O 2      |  |
| Vanadium   | ppm | 0          | 0    | 0        |  |

# o

#### **ADDITIVES**

| - ADD      | HIIVES |              |      |             |  |
|------------|--------|--------------|------|-------------|--|
| Calcium    | ppm    | <b>84</b>    | 93   | <b>29</b>   |  |
| Magnesium  | ppm    | <b>8</b>     | 1    | O 2         |  |
| Zinc       | ppm    | <b>64</b>    | 46   | ○ 32        |  |
| Phosphorus | ppm    | <b>2028</b>  | 1743 | <b>1687</b> |  |
| Barium     | ppm    | <b>()</b> <1 | <1   | <b>6</b>    |  |
| Boron      | ppm    | <b>33</b>    | 76   | O 123       |  |

Depot: UNIEASLH
Unique No: 8883919
Signed: Wes Davis
Report Date: 16 Jan 2020





### **GRAPHS**