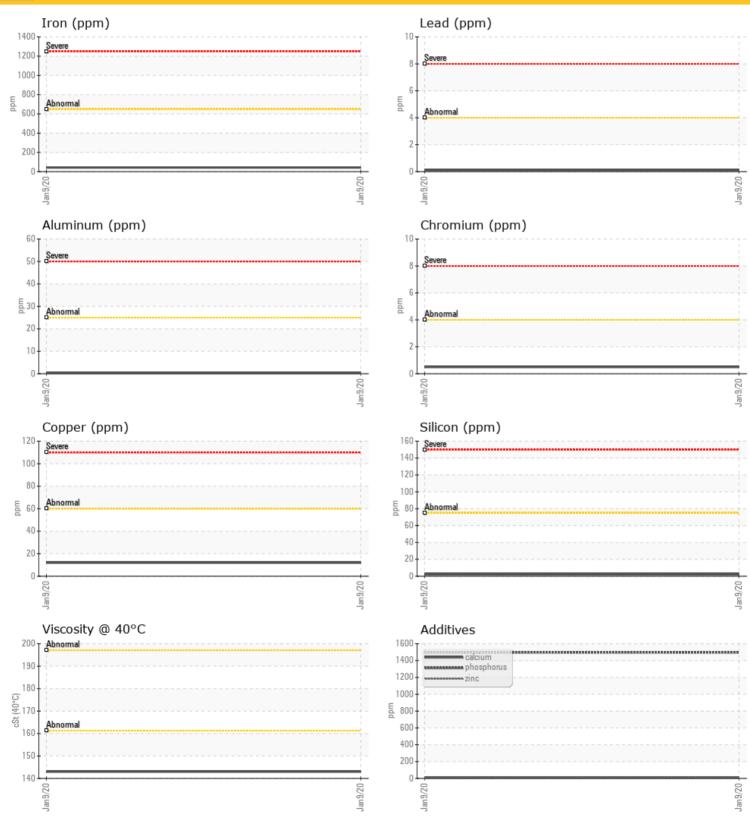

| WEA        | R METAL | .S           |      |  |
|------------|---------|--------------|------|--|
| Iron       | ppm     | <b>42</b>    | <br> |  |
| Copper     | ppm     | <b>12</b>    | <br> |  |
| Lead       | ppm     | <b>○</b> <1  | <br> |  |
| Tin        | ppm     | <b>O</b> <1  | <br> |  |
| Aluminum   | ppm     | <b>()</b> <1 | <br> |  |
| Chromium   | ppm     | <b>○</b> <1  | <br> |  |
| Molybdenum | ppm     | <b>0</b>     | <br> |  |
| Nickel     | ppm     | <b>○</b> <1  | <br> |  |
| Titanium   | ppm     | <b>()</b> <1 | <br> |  |
| Silver     | ppm     | 0            | <br> |  |
| Manganese  | ppm     | <b>1</b>     | <br> |  |
| Vanadium   | ppm     | 0            | <br> |  |
|            |         |              |      |  |

| Vanadium   | ppm | 0           |  |  |  |  |
|------------|-----|-------------|--|--|--|--|
|            |     |             |  |  |  |  |
| ADDITIVES  |     |             |  |  |  |  |
| Calcium    | ppm | <b>0</b> 7  |  |  |  |  |
| Magnesium  | ppm | <b>0</b>    |  |  |  |  |
| Zinc       | ppm | <b>18</b>   |  |  |  |  |
| Phosphorus | ppm | <b>1497</b> |  |  |  |  |
| Barium     | ppm | <b>109</b>  |  |  |  |  |
| Boron      | ppm | <b>163</b>  |  |  |  |  |
|            |     |             |  |  |  |  |

#### **GRAPHS**