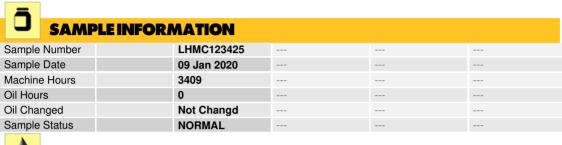

### 054454-194 - Rear Left Wheel Hub

Sample No: LHMC123425

Oil Type: LIEBHERR GEAR BASIC 90 LS

| CONTAMINATION |     |          |  |     |  |  |  |
|---------------|-----|----------|--|-----|--|--|--|
| Water         | %   | NEG      |  |     |  |  |  |
| Silicon       | ppm | <b>2</b> |  | *** |  |  |  |
| Sodium        | ppm | <b>2</b> |  |     |  |  |  |
| Potassium     | ppm | <b>2</b> |  |     |  |  |  |
|               |     |          |  |     |  |  |  |