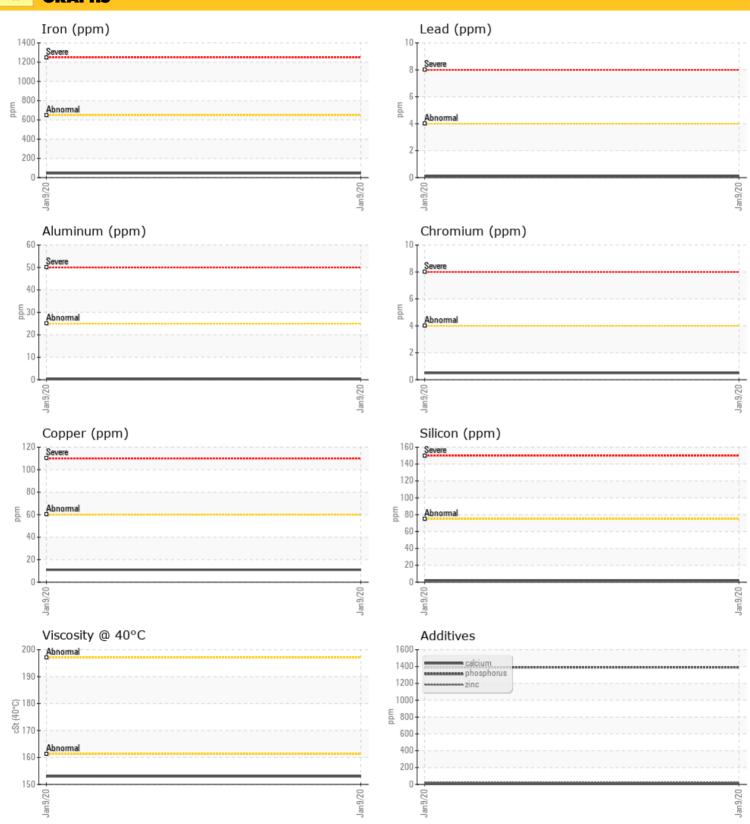

| CON           |     | ATION        |  |  |  |  |
|---------------|-----|--------------|--|--|--|--|
| CONTAMINATION |     |              |  |  |  |  |
| Water         | %   | NEG          |  |  |  |  |
| Silicon       | ppm | <b>2</b>     |  |  |  |  |
| Sodium        | ppm | <b>2</b>     |  |  |  |  |
| Potassium     | ppm | <b>()</b> <1 |  |  |  |  |
|               |     |              |  |  |  |  |

| WEA        | R METALS |             |      |  |
|------------|----------|-------------|------|--|
| Iron       | ppm      | <b>45</b>   | <br> |  |
| Copper     | ppm      | <b>11</b>   | <br> |  |
| Lead       | ppm      | <b>○</b> <1 | <br> |  |
| Tin        | ppm      | <b>0</b>    | <br> |  |
| Aluminum   | ppm      | <b>○</b> <1 | <br> |  |
| Chromium   | ppm      | <b>○</b> <1 | <br> |  |
| Molybdenum | ppm      | <b>0</b>    | <br> |  |
| Nickel     | ppm      | <b>○</b> <1 | <br> |  |
| Titanium   | ppm      | <b>○</b> <1 | <br> |  |
| Silver     | ppm      | 0           | <br> |  |
| Manganese  | ppm      | <b>1</b>    | <br> |  |
| Vanadium   | ppm      | 0           | <br> |  |

| vanadium   | ppm | 0            |  |  |  |  |
|------------|-----|--------------|--|--|--|--|
| ADDI       |     |              |  |  |  |  |
| ADDITIVES  |     |              |  |  |  |  |
| Calcium    | ppm | <b>8</b>     |  |  |  |  |
| Magnesium  | ppm | <b>()</b> <1 |  |  |  |  |
| Zinc       | ppm | <b>21</b>    |  |  |  |  |
| Phosphorus | ppm | <b>1391</b>  |  |  |  |  |
| Barium     | ppm | <b>173</b>   |  |  |  |  |
| Boron      | ppm | <b>117</b>   |  |  |  |  |

#### Diagnosis

Resample at the next service interval to monitor. All component wear rates are normal. There is no indication of any contamination in the oil. The condition of the oil is acceptable for the time in service.