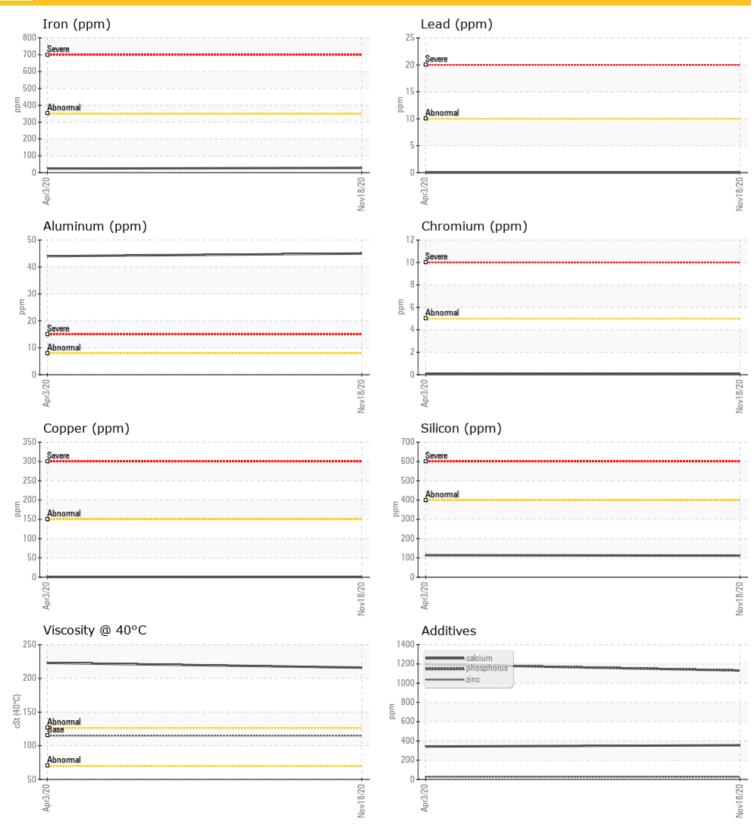

# cSt

216

| Silicon   | ppm | <b>112</b>  | ○ 114 |  |  |
|-----------|-----|-------------|-------|--|--|
| Sodium    | ppm | 0 150       | ○ 151 |  |  |
| Potassium | ppm | <b>0</b> 15 | 2     |  |  |

223

| WE/        | <b>AR META</b> | LS                 |      |      |
|------------|----------------|--------------------|------|------|
| Iron       | ppm            | <b>2</b> 8         | ◯ 24 | <br> |
| Copper     | ppm            | <mark></mark> <1   | ○ <1 | <br> |
| Lead       | ppm            | 0 🔘                | 0    | <br> |
| Tin        | ppm            | 0 🔘                | 0    | <br> |
| Aluminum   | ppm            | 0 45               | 0 44 | <br> |
| Chromium   | ppm            | <mark></mark> <1   | ○ <1 | <br> |
| Molybdenum | ppm            | <b>○</b> <1        | ○ <1 | <br> |
| Nickel     | ppm            | <mark>()</mark> <1 | ○ <1 | <br> |
| Titanium   | ppm            | 01                 | 0 1  | <br> |
| Silver     | ppm            | 0                  | 0    | <br> |
| Manganese  | ppm            | <b>○</b> <1        | ○ <1 | <br> |
| Vanadium   | maa            | <1                 | <1   | <br> |

### 0 **ADDITIVES** Calcium 0 355 ppm 342 Magnesium ppm 08 09 Zinc 26 25 ppm Phosphorus 0 1131 0 1196 ppm 0 312 Barium ppm 295 Boron 02 ppm $\bigcirc 2$

**RIVER METALS RECYCLING - LOUISVILLE** PO BOX 6521 LOUISVILLE, KY US 40206 Contact: RYAN BOWDEN