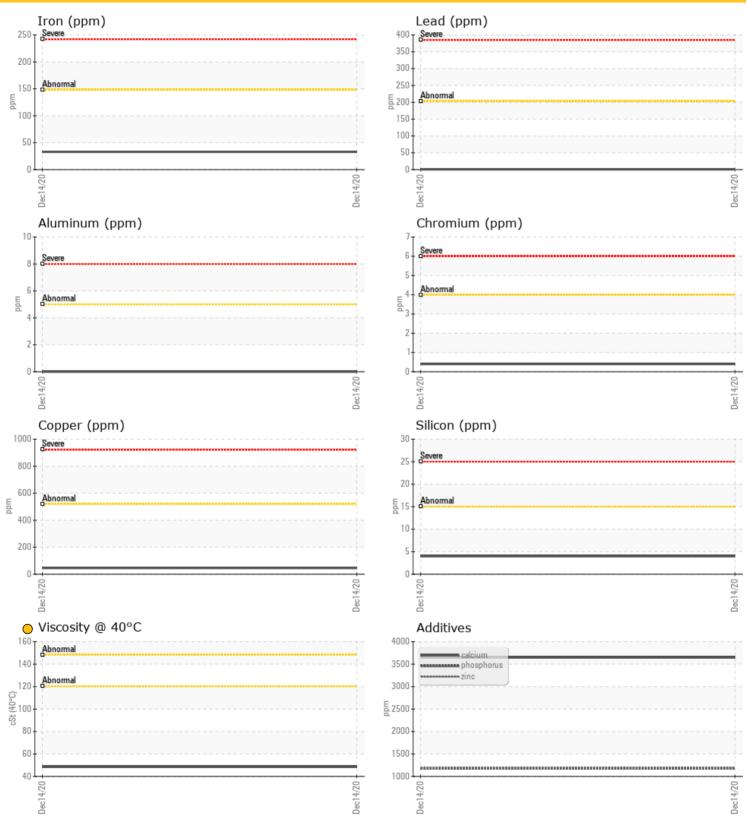

### LIEBHERR LH50M 120737-1216 - Transmission (Manual)

Sample No: LH0173866

Oil Type: HANOLINE LS 80W90

| SAM           | PLE INFO | DRMATION          |      |  |
|---------------|----------|-------------------|------|--|
| Sample Number |          | LH0173866         | <br> |  |
| Sample Date   |          | 14 Dec 2020       | <br> |  |
| Machine Hours |          | 1058              | <br> |  |
| Oil Hours     |          | 1058              | <br> |  |
| Oil Changed   |          | Changed           | <br> |  |
| Sample Status |          | ATTENTION         |      |  |
| Sample Status |          | ATTENTION         | <br> |  |
| OIL           | ONDITIO  | N                 |      |  |
| Visc @ 40°C   | cSt      | <b>48.5</b>       | <br> |  |
| - I           | 001      | <del>-</del> 40.0 |      |  |
| CON           | TAMINA   | TION              |      |  |
|               |          |                   |      |  |
| Silicon       | ppm      | O 4               | <br> |  |
| Sodium        | ppm      | <b>33</b>         | <br> |  |
| Potassium     | ppm      | <b>4</b>          | <br> |  |
| ◎ WEA         | R META   | LS                |      |  |
| Iron          | ppm      | <b>33</b>         | <br> |  |
| Copper        | ppm      | <b>46</b>         | <br> |  |
| Lead          | ppm      | <b>0</b> <1       | <br> |  |
| Tin           | ppm      | <b>2</b>          | <br> |  |
| Aluminum      | ppm      | <b>0</b>          | <br> |  |
| Chromium      | ppm      | <b>0</b> <1       | <br> |  |
| Molybdenum    | ppm      | <1                | <br> |  |
| Nickel        | ppm      | <b>0</b> <1       | <br> |  |
| Titanium      | ppm      | <1                | <br> |  |
| Silver        | ppm      | 0                 | <br> |  |
| Manganese     | ppm      | 53                | <br> |  |
| Vanadium      | ppm      | <1                | <br> |  |
| ADD           | ITIVES   |                   |      |  |
| Calcium       | ppm      | 3648              | <br> |  |
| Magnesium     | ppm      | 13                | <br> |  |
| Zinc          | ppm      | 1190              | <br> |  |

#### Diagnosis

The fluid change at the time of sampling has been noted. Resample at the next service interval to monitor.All component wear rates are normal. There is no indication of any contamination in the fluid. The fluid viscosity is lower than normal. Confirm oil type.

#### **GRAPHS**