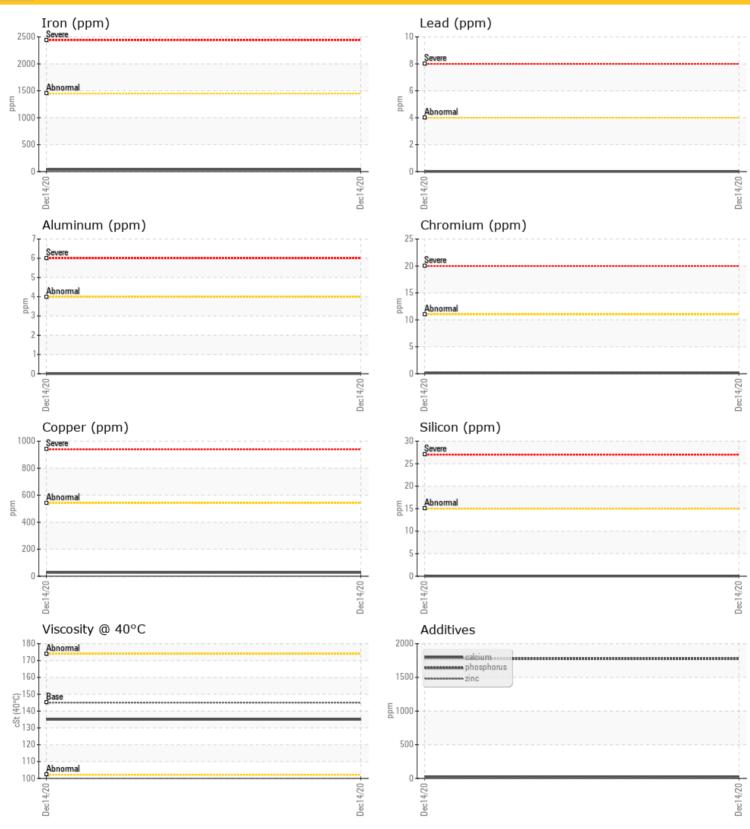

#### **GRAPHS**

Oil Type: **TEXACO HAVOLINE GEAR OIL 80W90** 

| Sample Number |         | LH0173867    | <br> |  |
|---------------|---------|--------------|------|--|
| Sample Date   |         | 14 Dec 2020  | <br> |  |
| Machine Hours |         | 1058         | <br> |  |
| Oil Hours     |         | 377          | <br> |  |
| Oil Changed   |         | Changed      | <br> |  |
| Sample Status |         | NORMAL       | <br> |  |
|               | ONDITIO | ON           |      |  |
| /isc @ 40°C   | cSt     | <b>135</b>   | <br> |  |
| 44            |         |              |      |  |
|               | TAMINA  |              |      |  |
| Silicon       | ppm     | <b>0</b>     | <br> |  |
| Sodium        | ppm     | <b>0</b>     | <br> |  |
| Potassium     | ppm     | <b>0</b>     | <br> |  |
| ◎ WEA         |         |              |      |  |
| WEA           | R META  | LS           |      |  |
| ron           | ppm     | <b>38</b>    | <br> |  |
| Copper        | ppm     | <b>27</b>    | <br> |  |
| ead           | ppm     | <b>0</b>     | <br> |  |
| Γin           | ppm     | <b>1</b>     | <br> |  |
| Aluminum      | ppm     | <b>0</b>     | <br> |  |
| Chromium      | ppm     | <b>○</b> <1  | <br> |  |
| Molybdenum    | ppm     | <b>()</b> <1 | <br> |  |
| Nickel        | ppm     | <b>0</b>     | <br> |  |
| Γitanium      | ppm     | 0            | <br> |  |
| Silver        | ppm     | 0            | <br> |  |
| /langanese    | ppm     | <1           | <br> |  |
| /anadium      | ppm     | 0            | <br> |  |

### Diagnosis

Resample at the next service interval to monitor.All component wear rates are normal. There is no indication of any contamination in the oil. The condition of the oil is acceptable for the time in service.