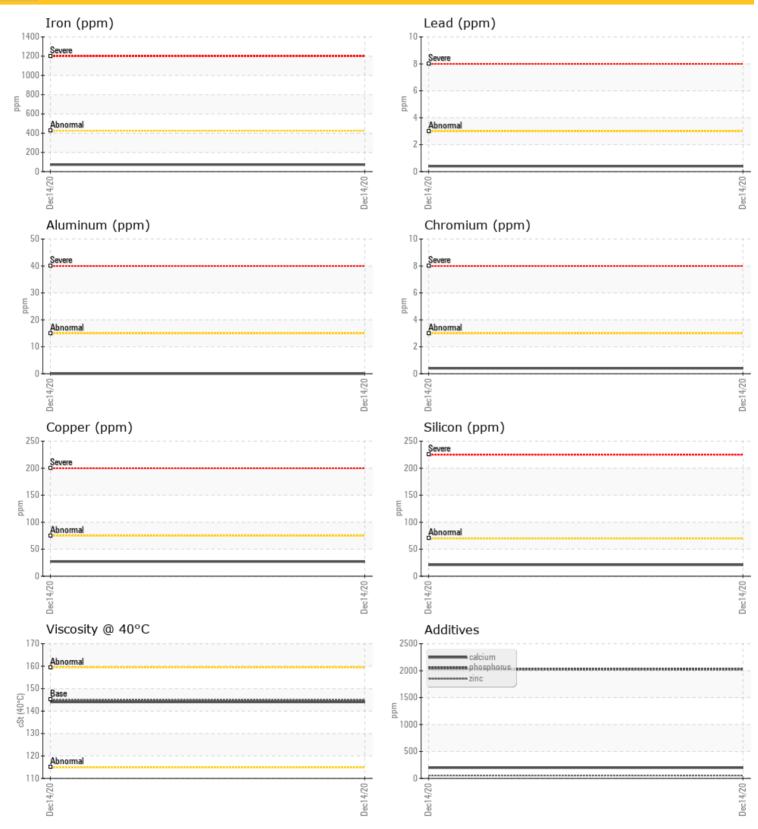

**OIL CONDITION** 

Visc @ 40°C

....

cSt 0 144

| <b>11</b> |     |    |  |  |  |
|-----------|-----|----|--|--|--|
|           |     |    |  |  |  |
| Silicon   | ppm | 21 |  |  |  |
| Sodium    | ppm | 07 |  |  |  |
| Potassium | ppm | 01 |  |  |  |

| <b>M</b>   |               |                  |      |  |
|------------|---------------|------------------|------|--|
| WE/        | <b>R META</b> | LS               |      |  |
|            |               |                  |      |  |
| Iron       | ppm           | 0 72             | <br> |  |
| Copper     | ppm           | 0 27             | <br> |  |
| Lead       | ppm           | <b>○</b> <1      | <br> |  |
| Tin        | ppm           | 0 🔘              | <br> |  |
| Aluminum   | ppm           | 0 🔘              | <br> |  |
| Chromium   | ppm           | <mark></mark> <1 | <br> |  |
| Molybdenum | ppm           | 02               | <br> |  |
| Nickel     | ppm           | 0 🔘              | <br> |  |
| Titanium   | ppm           | <1               | <br> |  |
| Silver     | ppm           | 0                | <br> |  |
| Manganese  | ppm           | 2                | <br> |  |
| Vanadium   | ppm           | 0                | <br> |  |

**ADDITIVES** 

| Calcium    | ppm | <b>0</b> 198 | <br> |  |
|------------|-----|--------------|------|--|
| Magnesium  | ppm | <b>4</b>     | <br> |  |
| Zinc       | ppm | <b>5</b> 4   | <br> |  |
| Phosphorus | ppm | 0 2028       | <br> |  |
| Barium     | ppm | 0            | <br> |  |
| Boron      | ppm | 06           | <br> |  |

## Diagnosis

Resample at the next service interval to monitor.All component wear rates are normal. There is no indication of any contamination in the oil. The condition of the oil is acceptable for the time in service.