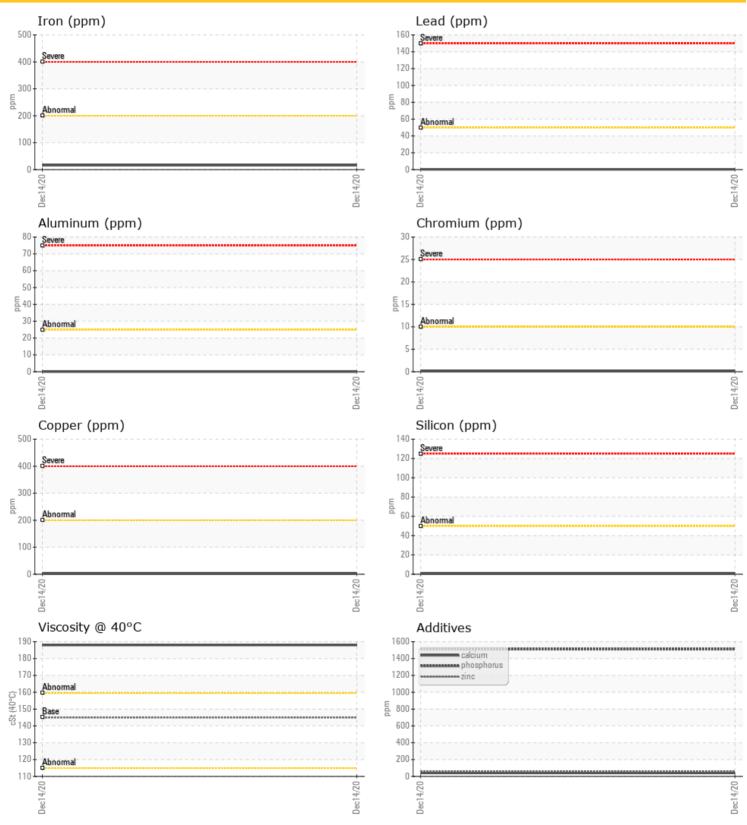

## **LIEBHERR LH50M 120737-1216 - Gearbox**

Sample No: LH0173868

Oil Type: **TEXACO HAVOLINE GEAR OIL 80W90** 

| _             |           |              |  |  |  |  |  |
|---------------|-----------|--------------|--|--|--|--|--|
| JSAMF         | PLE INFOR | MATION       |  |  |  |  |  |
| Sample Number |           | LH0173868    |  |  |  |  |  |
| Sample Date   |           | 14 Dec 2020  |  |  |  |  |  |
| Machine Hours |           | 1058         |  |  |  |  |  |
| Oil Hours     |           | 377          |  |  |  |  |  |
| Oil Changed   |           | Changed      |  |  |  |  |  |
| Sample Status |           | NORMAL       |  |  |  |  |  |
| OIL CONDITION |           |              |  |  |  |  |  |
| Visc @ 40°C   | cSt       | <b>188</b>   |  |  |  |  |  |
| CONTAMINATION |           |              |  |  |  |  |  |
| Silicon       | ppm       | <b>()</b> <1 |  |  |  |  |  |
| Sodium        | ppm       | <b>3</b>     |  |  |  |  |  |
| Potassium     | ppm       | <b>2</b>     |  |  |  |  |  |

| WEA        | R METALS |              |      |  |
|------------|----------|--------------|------|--|
| Iron       | ppm      | <b>16</b>    | <br> |  |
| Copper     | ppm      | <b>2</b>     | <br> |  |
| Lead       | ppm      | <b>()</b> <1 | <br> |  |
| Tin        | ppm      | <b>0</b>     | <br> |  |
| Aluminum   | ppm      | <b>0</b>     | <br> |  |
| Chromium   | ppm      | <b>0</b> <1  | <br> |  |
| Molybdenum | ppm      | <b>0</b>     | <br> |  |
| Nickel     | ppm      | 0            | <br> |  |
| Titanium   | ppm      | 0            | <br> |  |
| Silver     | ppm      | 0            | <br> |  |
| Manganese  | ppm      | 2            | <br> |  |
| Vanadium   | ppm      | 0            | <br> |  |
|            |          |              |      |  |

| ADDITIVES  |     |              |  |  |  |  |  |
|------------|-----|--------------|--|--|--|--|--|
| Calcium    | ppm | <b>40</b>    |  |  |  |  |  |
| Magnesium  | ppm | <b>2</b>     |  |  |  |  |  |
| Zinc       | ppm | <b>56</b>    |  |  |  |  |  |
| Phosphorus | ppm | <b>1512</b>  |  |  |  |  |  |
| Barium     | ppm | <b>2</b>     |  |  |  |  |  |
| Boron      | ppm | <b>()</b> <1 |  |  |  |  |  |

### **GRAPHS**