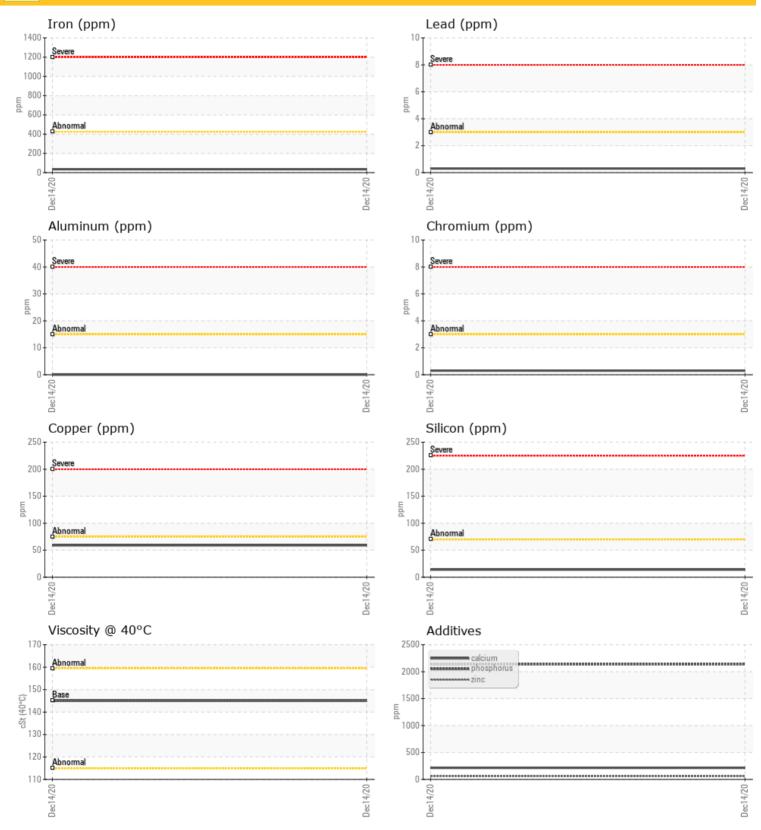

**OIL CONDITION** 

Visc @ 40°C

### cSt 🔘 145

|           | TAMINA | TION        |      |  |
|-----------|--------|-------------|------|--|
| Silicon   | ppm    | 0 14        | <br> |  |
| Sodium    | ppm    | 0 4         | <br> |  |
| Potassium | ppm    | <b>○</b> <1 | <br> |  |
| adde.     |        |             |      |  |

| <b>A</b>   |         |                  |      |  |
|------------|---------|------------------|------|--|
| WE/        | AR META | LS               |      |  |
| Iron       | ppm     | 0 35             | <br> |  |
| Copper     | ppm     | 59               | <br> |  |
| Lead       | ppm     | 0 <1             | <br> |  |
| Tin        | ppm     | 0                | <br> |  |
| Aluminum   | ppm     | 0                | <br> |  |
| Chromium   | ppm     | <mark></mark> <1 | <br> |  |
| Molybdenum | ppm     | <b>3</b>         | <br> |  |
| Nickel     | ppm     | 0                | <br> |  |
| Titanium   | ppm     | <1               | <br> |  |
| Silver     | ppm     | 0                | <br> |  |
| Manganese  | ppm     | 2                | <br> |  |
| Vanadium   | ppm     | 0                | <br> |  |

#### ADDITIVES

| Calcium    | ppm | <b>214</b>  | <br> |  |
|------------|-----|-------------|------|--|
| Magnesium  | ppm | <b>3</b>    | <br> |  |
| Zinc       | ppm | <b>58</b>   | <br> |  |
| Phosphorus | ppm | <b>2139</b> | <br> |  |
| Barium     | ppm | <b>○</b> <1 | <br> |  |
| Boron      | ppm | 06          | <br> |  |

#### Diagnosis

The oil change at the time of sampling has been noted. Resample at the next service interval to monitor.Moderate concentration of visible metal present. All component wear rates are normal. There is no indication of any contamination in the oil. The condition of the oil is acceptable for the time in service.