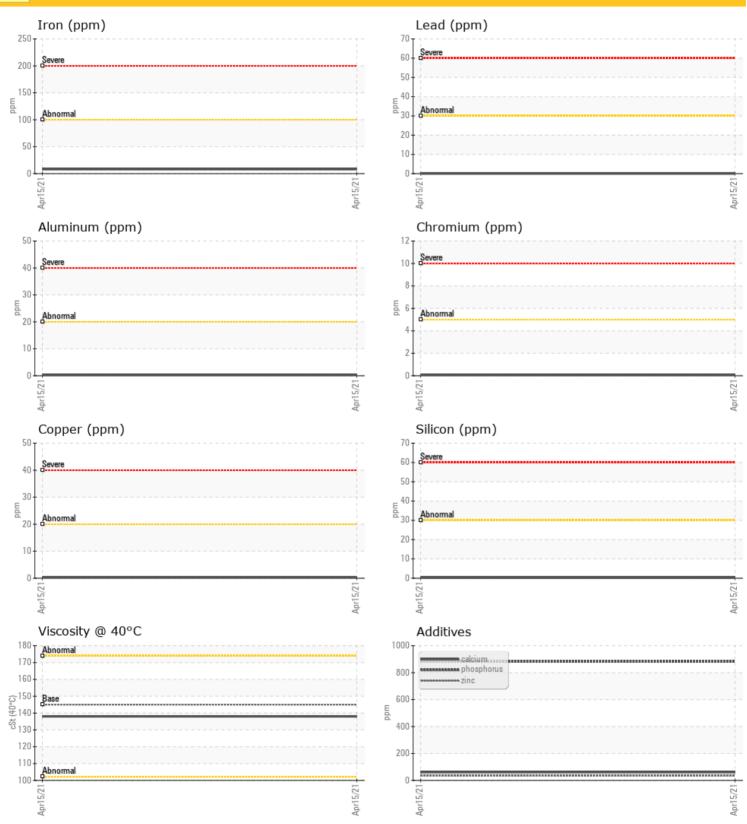

#### **GRAPHS**

### LIEBHERR LH50M 120737-1216 - Splitter Box

Sample No: LHMC116988

Oil Type: TEXACO HAVOLINE GEAR OIL 80W90

| CAN           |           | DRMATION     |      |  |
|---------------|-----------|--------------|------|--|
|               | IPLE IMF  |              |      |  |
| Sample Number |           | LHMC116988   | <br> |  |
| Sample Date   |           | 15 Apr 2021  | <br> |  |
| Machine Hours |           | 2044         | <br> |  |
| Oil Hours     |           | 986          | <br> |  |
| Oil Changed   |           | Changed      | <br> |  |
| Sample Status |           | NORMAL       | <br> |  |
| <u> </u>      |           |              |      |  |
| OIL           | CONDITION | ON           |      |  |
|               |           |              |      |  |
| Visc @ 40°C   | cSt       | <b>138</b>   | <br> |  |
|               |           |              |      |  |
| CON           | TAMINA    | ATION        |      |  |
| Silicon       | ppm       | <b>0</b> <1  | <br> |  |
| Sodium        | ppm       | <b>2</b>     | <br> |  |
| Potassium     | ppm       | 00           | <br> |  |
|               | ρρ        |              |      |  |
| (O) WEA       |           | 16           |      |  |
| WEA           | AR META   |              |      |  |
| Iron          | ppm       | <b>8</b>     | <br> |  |
| Copper        | ppm       | <b>○</b> <1  | <br> |  |
| Lead          | ppm       | <b>0</b>     | <br> |  |
| Tin           | ppm       | <b>0</b>     | <br> |  |
| Aluminum      | ppm       | <b>()</b> <1 | <br> |  |
| Chromium      | ppm       | <b>()</b> <1 | <br> |  |
| Molybdenum    | ppm       | <b>7</b>     | <br> |  |
| Nickel        | ppm       | <b>0</b>     | <br> |  |
| Titanium      | ppm       | <1           | <br> |  |
| Silver        | ppm       | 0            | <br> |  |
| Manganese     | ppm       | <1           | <br> |  |
| Vanadium      | ppm       | 0            | <br> |  |
| WI .          |           |              |      |  |
| ADD           | ITIVES    |              |      |  |
| Calcium       | ppm       | <b>61</b>    | <br> |  |
| Magnesium     | ppm       | 08           | <br> |  |
| Zinc          | ppm       | <b>35</b>    | <br> |  |