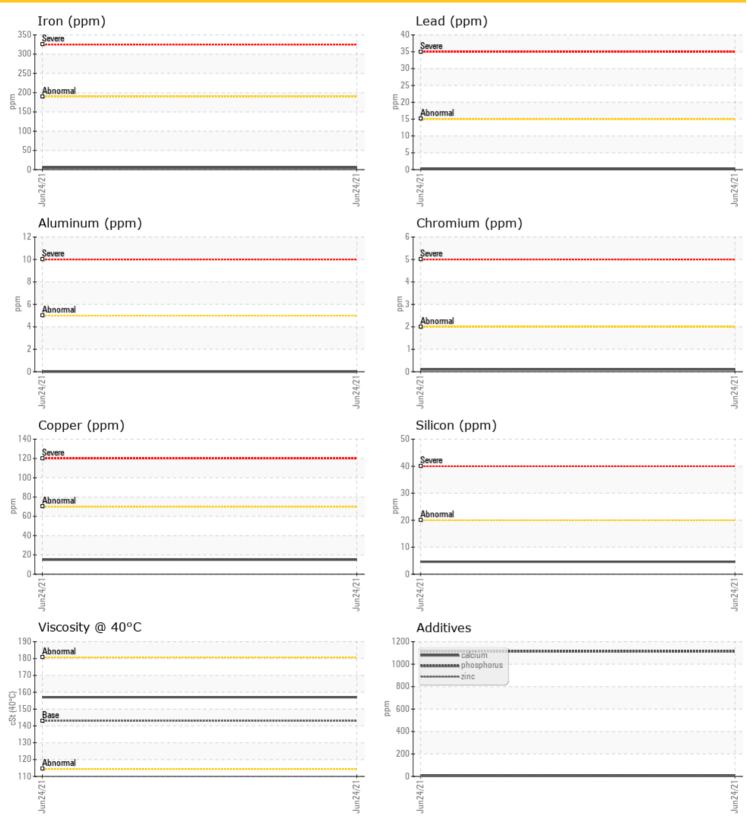

--|-------------|--|--|--|--|--|--|--|
| Calcium    | ppm | <b>8</b>    |  |  |  |  |  |  |  |
| Magnesium  | ppm | <b>0</b> <1 |  |  |  |  |  |  |  |
| Zinc       | ppm | <1          |  |  |  |  |  |  |  |
| Phosphorus | ppm | <b>1114</b> |  |  |  |  |  |  |  |
| Barium     | ppm | <b>357</b>  |  |  |  |  |  |  |  |
| Boron      | ppm | <b>6</b>    |  |  |  |  |  |  |  |



INTERNATIONAL PAPER - DRY CREEK 200 JENSON RD PRATTVILLE, AL US 36067 Contact:

### Diagnosis

Resample at the next service interval to monitor. All component wear rates are normal. There is no indication of any contamination in the oil. The condition of the oil is acceptable for the time in service.

Depot: INTPRALH
Unique No: 9566376
Signed: Don Baldridge
Report Date: 02 Jul 2021

## LIEBHERR







#### **Graphs**