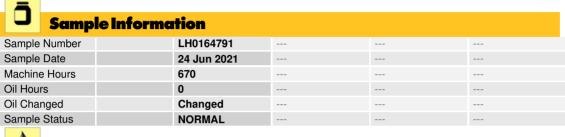

### LIEBHERR LH50M 1216-121667 - Front Differential

Sample No: LH0164791

Oil Type: GEAR OIL SAE 80W90