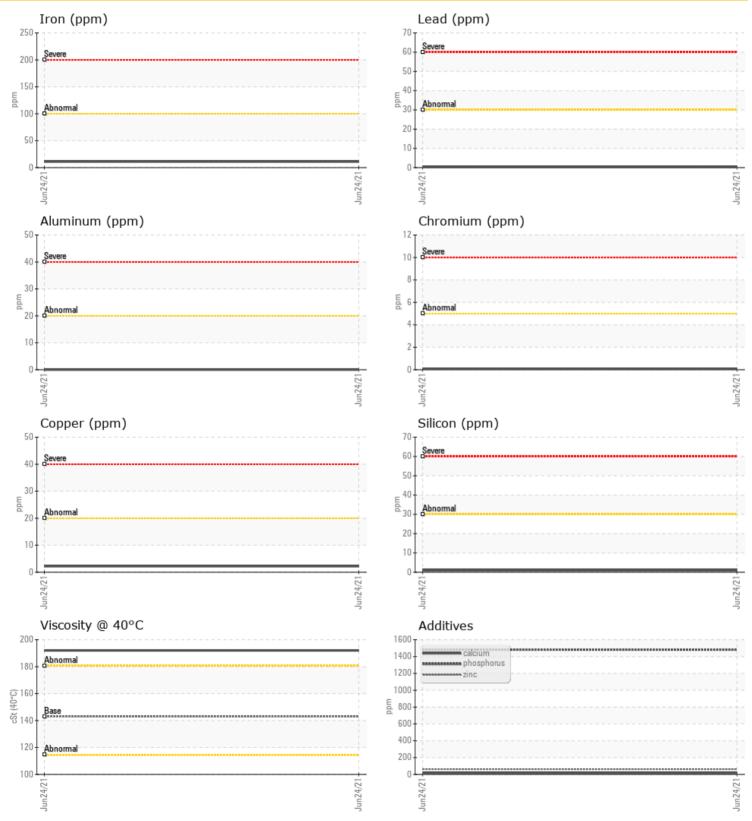

------|-----|-------------|--|--|--|--|
| Calcium    | ppm | <b>16</b>   |  |  |  |  |
| Magnesium  | ppm | <b>2</b>    |  |  |  |  |
| Zinc       | ppm | <b>62</b>   |  |  |  |  |
| Phosphorus | ppm | <b>1482</b> |  |  |  |  |
| Barium     | ppm | <b>0</b> 0  |  |  |  |  |
| Boron      | ppm | <b>6</b>    |  |  |  |  |



**INTERNATIONAL PAPER - DRY CREEK** 200 JENSON RD PRATTVILLE, AL US 36067 Contact:

T: (800)432-8902 F:

#### Diagnosis

Resample at the next service interval to monitor.All component wear rates are normal. There is no indication of any contamination in the oil. The condition of the oil is acceptable for the time in service.

Depot: INTPRALH **Unique No:** 9566378 Signed: Don Baldridge **Report Date:** 02 Jul 2021

# LIEBHERR

CONSTRUCTION EQUIPMENT





### **Graphs**