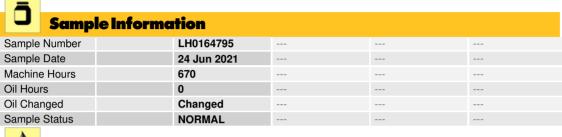

## LIEBHERR LH50M 1216-121667 - Splitter Box

Sample No: LH0164795

GEAR OIL SAE 80W90 Oil Type:

| ole Date      | 24 Jun 2021 |  |  |  |  |
|---------------|-------------|--|--|--|--|
| ine Hours     | 670         |  |  |  |  |
| ours          | 0           |  |  |  |  |
| nanged        | Changed     |  |  |  |  |
| ole Status    | NORMAL      |  |  |  |  |
|               |             |  |  |  |  |
| Oil Condition |             |  |  |  |  |