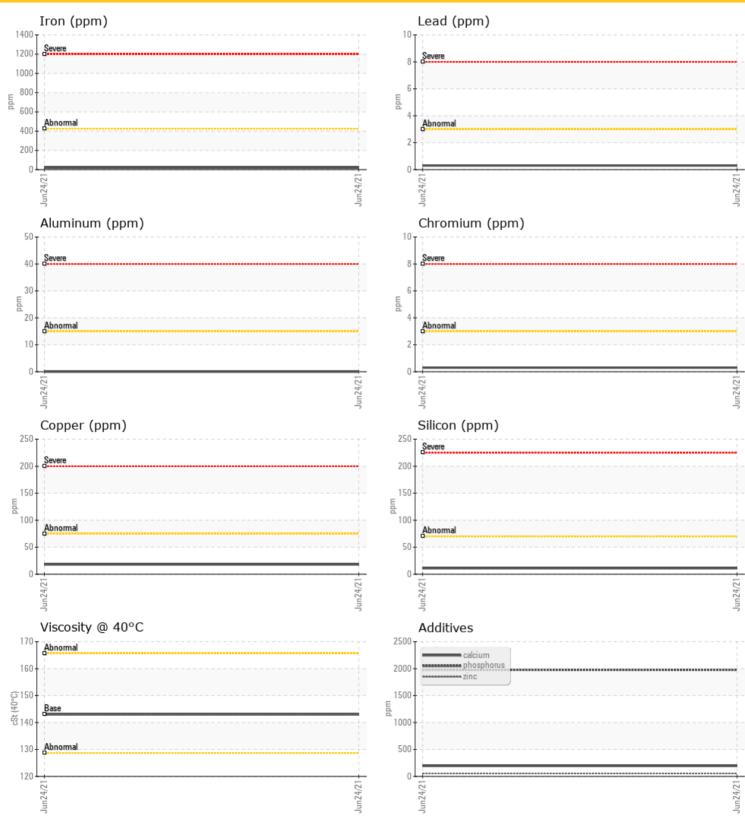

## cSt

| Cont      | Contamination |      |  |  |  |  |  |
|-----------|---------------|------|--|--|--|--|--|
| Water     | %             | NEG  |  |  |  |  |  |
| Silicon   | ppm           | 0 11 |  |  |  |  |  |
| Sodium    | ppm           | 07   |  |  |  |  |  |
| Potassium | ppm           | 0 2  |  |  |  |  |  |

| Ä          |          |             |      |  |
|------------|----------|-------------|------|--|
| Wed Wed    | ar Metal | S           |      |  |
|            |          |             |      |  |
| Iron       | ppm      | 0 20        | <br> |  |
| Copper     | ppm      | 0 18        | <br> |  |
| Lead       | ppm      | <b>○</b> <1 | <br> |  |
| Tin        | ppm      | <b>○</b> <1 | <br> |  |
| Aluminum   | ppm      | 0 🔘         | <br> |  |
| Chromium   | ppm      | <b>○</b> <1 | <br> |  |
| Molybdenum | ppm      | 0 2         | <br> |  |
| Nickel     | ppm      | 0           | <br> |  |
| Titanium   | ppm      | <1          | <br> |  |
| Silver     | ppm      | 0           | <br> |  |
| Manganese  | ppm      | 02          | <br> |  |
| Vanadium   | ppm      | 0           | <br> |  |

# Additives

| Calcium    | ppm | <b>0</b> 194 | <br> |  |
|------------|-----|--------------|------|--|
| Magnesium  | ppm | 04           | <br> |  |
| Zinc       | ppm | <b>56</b>    | <br> |  |
| Phosphorus | ppm | 0 1978       | <br> |  |
| Barium     | ppm | 0            | <br> |  |
| Boron      | ppm | 0 12         | <br> |  |

#### Diagnosis

Contact:

Resample at the next service interval to monitor.All component wear rates are normal. There is no indication of any contamination in the oil. The condition of the oil is acceptable for the time in service.