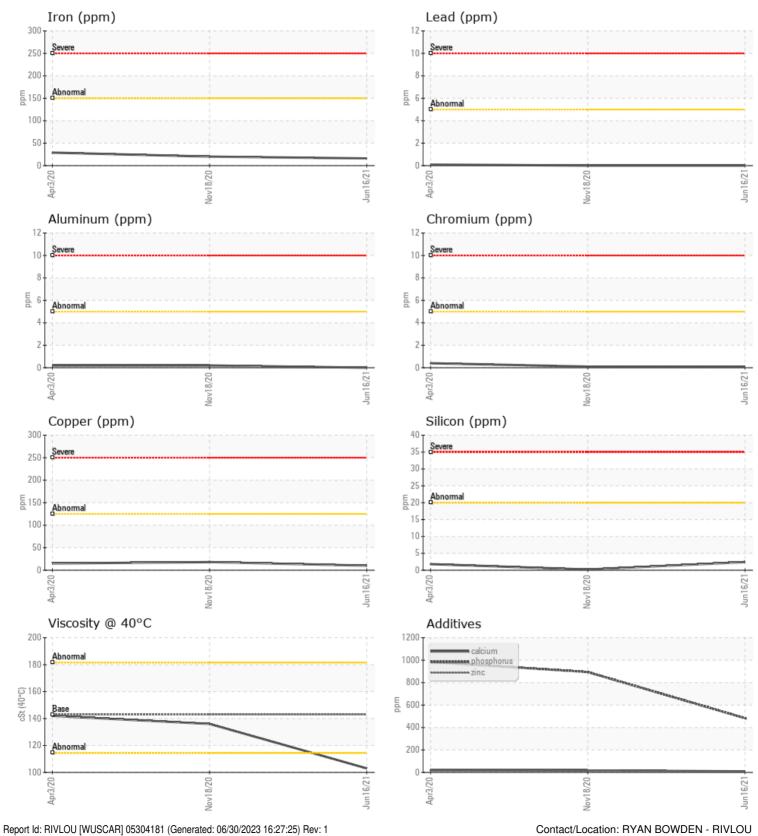

**GRAPHS** 

 $\overline{\mathbf{O}}$ 

| WEA        | <b>AR META</b> | LS               |      |      |  |
|------------|----------------|------------------|------|------|--|
| Iron       | ppm            | 0 16             | 20   | 29   |  |
| Copper     | ppm            | <b>0</b> 10      | 0 18 | 0 15 |  |
| Lead       | ppm            | 0 🔘              | 0    | ◯ <1 |  |
| Tin        | ppm            | <b>○</b> <1      | 0    | 0    |  |
| Aluminum   | ppm            | 0 🔘              | ○ <1 | ◯ <1 |  |
| Chromium   | ppm            | <mark></mark> <1 | ○ <1 | ◯ <1 |  |
| Molybdenum | ppm            | 01               | ○ <1 | ◯ <1 |  |
| Nickel     | ppm            | 0                | <1   | <1   |  |
| Titanium   | ppm            | 0                | 0    | 0    |  |
| Silver     | ppm            | <1               | 0    | 0    |  |
| Manganese  | ppm            | <b>○</b> <1      | ◯ <1 | ◯ <1 |  |
| Vanadium   | ppm            | 0                | 0    | <1   |  |

0 17

○ <1

017

0 894

0 143

0 52

20

04

0 16

984

0 172

60

RIVER METALS RECYCLING - LOUISVILLE PO BOX 6521 LOUISVILLE, KY US 40206 Contact: RYAN BOWDEN

T: F: (502)587-8699

| Visc @ 40°C | cSt | 0 103 | 0 136 | 142 |  |
|-------------|-----|-------|-------|-----|--|
| and a       |     |       |       |     |  |

| Silicon   | ppm | 02          | ○ <1 | 2  |  |
|-----------|-----|-------------|------|----|--|
| Sodium    | ppm | 01          | 3    | 02 |  |
| Potassium | ppm | <b>○</b> <1 | 02   | 3  |  |