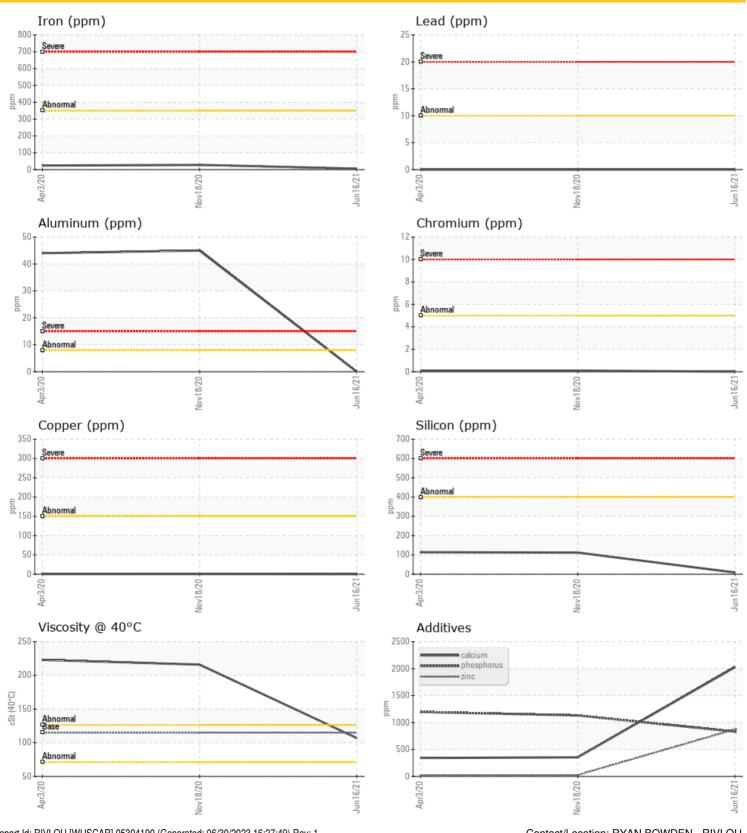

| Sample | Status |                | NONWAL     | NORIVIAL | NORIVIAL |  |
|--------|--------|----------------|------------|----------|----------|--|
|        |        |                |            |          |          |  |
| 0      | OIL CC | <b>NDITION</b> |            |          |          |  |
| Visc @ | 40°C   | cSt            | <b>107</b> | 216      | 223      |  |
|        |        |                |            |          |          |  |

| CONT      | AMINATIO | ON       |            |       |  |
|-----------|----------|----------|------------|-------|--|
| Silicon   | ppm      | <b>9</b> | O 112      | O 114 |  |
| Sodium    | ppm      | <b>6</b> | <b>150</b> | O 151 |  |
| Potassium | ppm      | <b>1</b> | <b>15</b>  | O 2   |  |

| WEA        | R METALS |              |           |               |  |
|------------|----------|--------------|-----------|---------------|--|
| Iron       | ppm      | <b>6</b>     | <b>28</b> | <b>2</b> 4    |  |
| Copper     | ppm      | <b>0</b> <1  | O <1      | <b>O</b> <1   |  |
| Lead       | ppm      | <b>0</b>     | O 0       | O 0           |  |
| Tin        | ppm      | <b>0</b>     | 0         | <b>0</b>      |  |
| Aluminum   | ppm      | <b>0</b>     | O 45      | O 44          |  |
| Chromium   | ppm      | <b>0</b>     | O <1      | O <1          |  |
| Molybdenum | ppm      | <b>5</b>     | O <1      | <b>()</b> <1  |  |
| Nickel     | ppm      | <b>O</b> <1  | O <1      | <b>()</b> <1  |  |
| Titanium   | ppm      | ○ <1         | O 1       | <b>1</b>      |  |
| Silver     | ppm      | 0            | 0         | 0             |  |
| Manganese  | ppm      | <b>()</b> <1 | O <1      | <b>(</b> ) <1 |  |
| Vanadium   | ppm      | 0            | <1        | <1            |  |

| ADDITIVES  |     |             |        |           |  |  |  |
|------------|-----|-------------|--------|-----------|--|--|--|
| Calcium    | ppm | <b>2027</b> | ○ 355  | O 342     |  |  |  |
| Magnesium  | ppm | <b>33</b>   | 0 8    | <b>9</b>  |  |  |  |
| Zinc       | ppm | <b>873</b>  | O 25   | <b>26</b> |  |  |  |
| Phosphorus | ppm | <b>831</b>  | O 1131 | O 1196    |  |  |  |
| Barium     | ppm | <b>4</b>    | O 295  | ○ 312     |  |  |  |
| Boron      | ppm | <b>20</b>   | O 2    | O 2       |  |  |  |