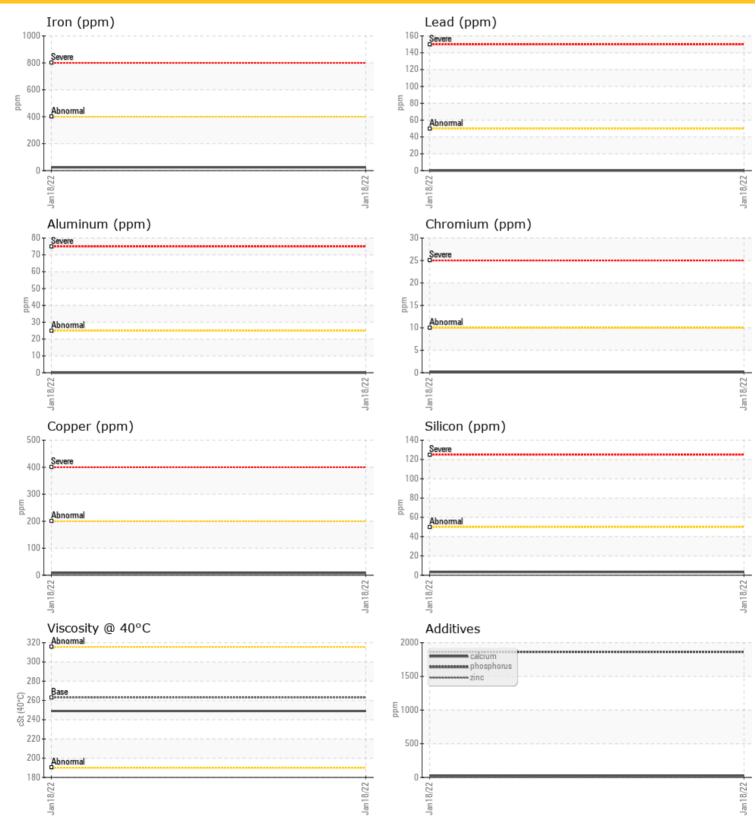

## **OIL CONDITION**

Visc @ 40°C

# cSt Q 249

| Со        | NTAMINA | TION |      |  |
|-----------|---------|------|------|--|
| Water     | %       | NEG  | <br> |  |
| Silicon   | ppm     | 03   | <br> |  |
| Sodium    | ppm     | 0 2  | <br> |  |
| Potassium | ppm     | 0 () | <br> |  |

#### $\mathbf{O}$ **WEAR METALS** Iron ppm 24 Copper 08 ppm Lead 0 ppm Tin 0 <1 ppm Aluminum ppm 0 Chromium ppm 0 <1 Molybdenum 0 ppm Nickel ppm 0 Titanium ppm 0 Silver 0 ppm Manganese ◯ <1 ppm Vanadium ppm 0

| Calcium    | ppm | <b>20</b>     | <br> |  |
|------------|-----|---------------|------|--|
| Magnesium  | ppm | 01            | <br> |  |
| Zinc       | ppm | 0 10          | <br> |  |
| Phosphorus | ppm | <b>0 1864</b> | <br> |  |
| Barium     | ppm | <b>○</b> <1   | <br> |  |
| Boron      | ppm | <b>0</b> 100  | <br> |  |

## Diagnosis

Resample at the next service interval to monitor.All component wear rates are normal. There is no indication of any contamination in the oil. The condition of the oil is acceptable for the time in service.