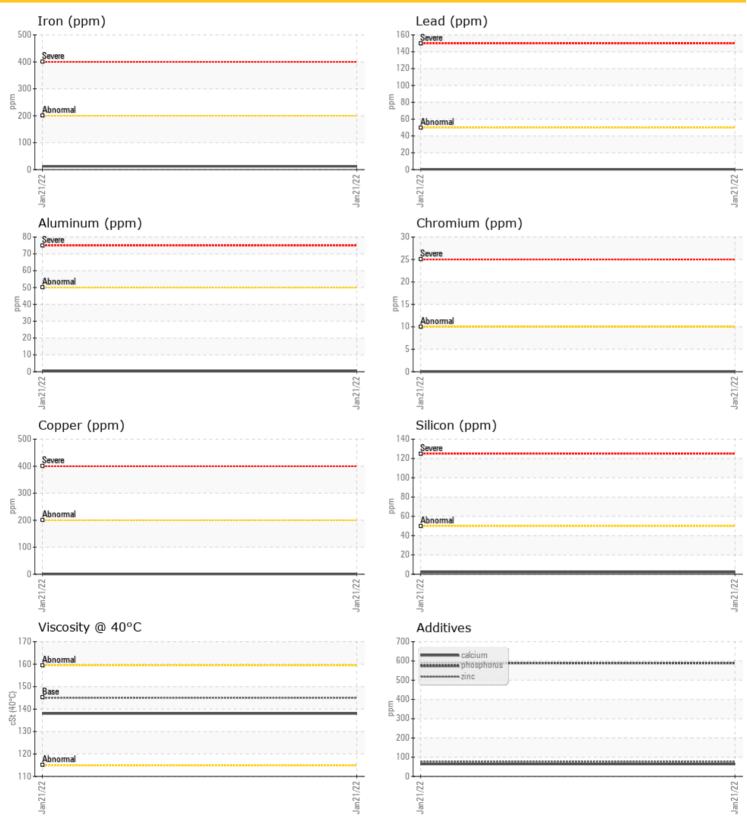

### LIEBHERR LH50M 120737-1216 - Power Take Off

Sample No: LH0167300

Oil Type: TEXACO HAVOLINE GEAR OIL 80W90

| ā             |          |             |  |  |  |  |  |
|---------------|----------|-------------|--|--|--|--|--|
| SAM           | IPLE INF | ORMATION    |  |  |  |  |  |
| Sample Number |          | LH0167300   |  |  |  |  |  |
| Sample Date   |          | 21 Jan 2022 |  |  |  |  |  |
| Machine Hours |          | 4199        |  |  |  |  |  |
| Oil Hours     |          | 1103        |  |  |  |  |  |
| Oil Changed   |          | Changed     |  |  |  |  |  |
| Sample Status |          | NORMAL      |  |  |  |  |  |
| OIL CONDITION |          |             |  |  |  |  |  |
| Visc @ 40°C   | cSt      | <b>138</b>  |  |  |  |  |  |
| CONTAMINATION |          |             |  |  |  |  |  |
| Silicon       | ppm      | <b>2</b>    |  |  |  |  |  |
| Sodium        | ppm      | <b>5</b>    |  |  |  |  |  |
| Potassium     | ppm      | <b>0</b>    |  |  |  |  |  |
|               |          |             |  |  |  |  |  |
| W WE          | DALETA   | 16          |  |  |  |  |  |

| 1 Otabbiaiii | PPIII |              |  |  |  |  |  |  |
|--------------|-------|--------------|--|--|--|--|--|--|
|              |       |              |  |  |  |  |  |  |
| WEAR METALS  |       |              |  |  |  |  |  |  |
| Iron         | ppm   | <b>12</b>    |  |  |  |  |  |  |
| Copper       | ppm   | <b>0</b> <1  |  |  |  |  |  |  |
| Lead         | ppm   | <b>()</b> <1 |  |  |  |  |  |  |
| Tin          | ppm   | <b>()</b> <1 |  |  |  |  |  |  |
| Aluminum     | ppm   | <b>()</b> <1 |  |  |  |  |  |  |
| Chromium     | ppm   | <b>0</b>     |  |  |  |  |  |  |
| Molybdenum   | ppm   | <b>6</b>     |  |  |  |  |  |  |
| Nickel       | ppm   | 0            |  |  |  |  |  |  |
| Titanium     | ppm   | <1           |  |  |  |  |  |  |
| Silver       | ppm   | <1           |  |  |  |  |  |  |
| Manganese    | ppm   | <1           |  |  |  |  |  |  |
| Vanadium     | ppm   | 0            |  |  |  |  |  |  |
|              |       |              |  |  |  |  |  |  |

| Vanadium   | ppm   | 0          | <br> |  |
|------------|-------|------------|------|--|
|            |       |            |      |  |
| ADDI       | TIVES |            |      |  |
| Calcium    | ppm   | <b>6</b> 4 | <br> |  |
| Magnesium  | ppm   | <b>33</b>  | <br> |  |
| Zinc       | ppm   | <b>76</b>  | <br> |  |
| Phosphorus | ppm   | <b>589</b> | <br> |  |
| Barium     | ppm   | <b>0</b>   | <br> |  |
| Boron      | ppm   | <b>48</b>  | <br> |  |

#### **GRAPHS**