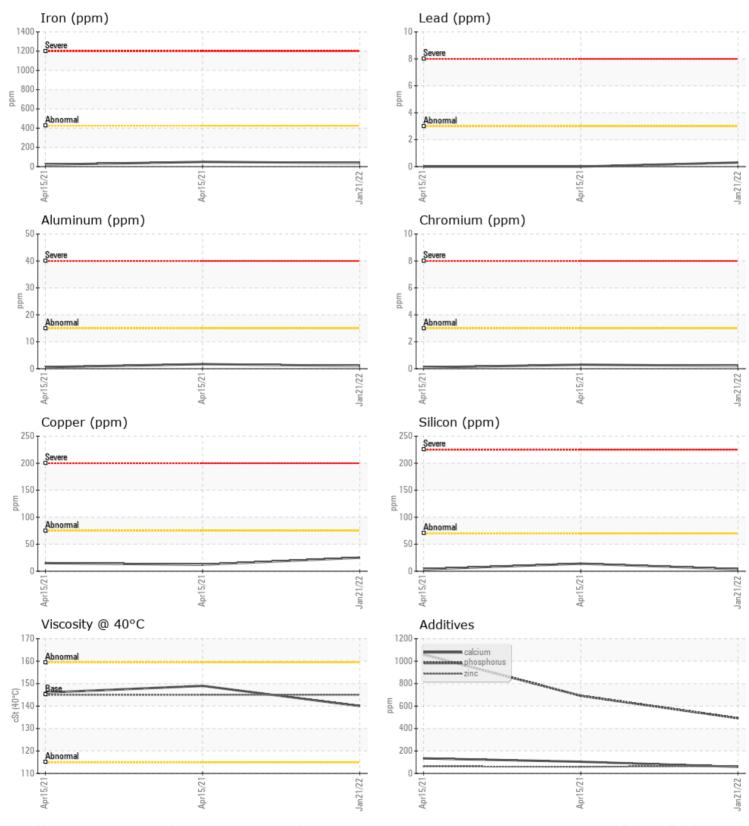

## **SAMPLE INFORMATION**

| Sample Number |     | LH0167297   | LHMC110875  | LHMC110872  |  |
|---------------|-----|-------------|-------------|-------------|--|
| Sample Date   |     | 21 Jan 2022 | 15 Apr 2021 | 15 Apr 2021 |  |
| Machine Hours |     | 4199        | 2044        | 2044        |  |
| Oil Hours     |     | 1103        | 986         | 986         |  |
| Oil Changed   |     | Changed     | Changed     | Changed     |  |
| Sample Status |     | NORMAL      | NORMAL      | NORMAL      |  |
|               |     |             |             |             |  |
|               |     |             |             |             |  |
| Visc @ 40°C   | cSt | <b>140</b>  | 0 149       | 0 146       |  |
| <b>1</b>      |     |             |             |             |  |
|               |     |             |             |             |  |

|           | <b>FAMINATI</b> | ON       |    |    |  |
|-----------|-----------------|----------|----|----|--|
| Silicon   | ppm             | 04       | 04 | 14 |  |
| Sodium    | ppm             | <b>2</b> | 3  | 6  |  |
| Potassium | ppm             | 0        | 0  | 0  |  |

| Ä          |          |             |      |            |  |
|------------|----------|-------------|------|------------|--|
| WEA        | R METALS |             |      |            |  |
| Iron       | ppm      | 37          | 21   | <b>4</b> 9 |  |
| Copper     | ppm      | 0 25        | 0 15 | 0 12       |  |
| Lead       | ppm      | <b>○</b> <1 | 0    | 0          |  |
| Tin        | ppm      | <b>○</b> <1 | ○ <1 | ○ <1       |  |
| Aluminum   | ppm      | 01          | ○ <1 | 2          |  |
| Chromium   | ppm      | <b>○</b> <1 | ○ <1 | ○ <1       |  |
| Molybdenum | ppm      | 0 10        | 0 10 | 9          |  |
| Nickel     | ppm      | 0 ()        | 0    | 0          |  |
| Titanium   | ppm      | 1           | <1   | <1         |  |
| Silver     | ppm      | <1          | 0    | 0          |  |
| Manganese  | ppm      | 1           | <1   | 1          |  |
| Vanadium   | ppm      | 0           | 0    | 0          |  |

## Diagnosis

Resample at the next service interval to monitor.All component wear rates are normal. There is no indication of any contamination in the oil. The condition of the oil is acceptable for the time in service.

| Depot:       | STAWILLH        |
|--------------|-----------------|
| Unique No:   | 9829354         |
| Signed:      | Jonathan Hester |
| Report Date: | 01 Feb 2022     |

GRAPHS

 $\overline{\mathbf{O}}$ 