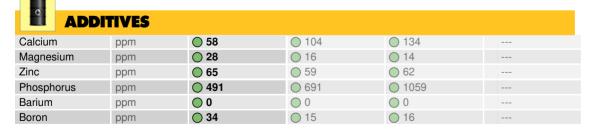

## **SAMPLE INFORMATION**

| Sample Number |     | LH0167297   | LHMC110875  | LHMC110872  |  |
|---------------|-----|-------------|-------------|-------------|--|
| Sample Date   |     | 21 Jan 2022 | 15 Apr 2021 | 15 Apr 2021 |  |
| Machine Hours |     | 4199        | 2044        | 2044        |  |
| Oil Hours     |     | 1103        | 986         | 986         |  |
| Oil Changed   |     | Changed     | Changed     | Changed     |  |
| Sample Status |     | NORMAL      | NORMAL      | NORMAL      |  |
|               |     |             |             |             |  |
|               |     |             |             |             |  |
| Visc @ 40°C   | cSt | <b>140</b>  | 0 149       | 0 146       |  |
| <b>1</b>      |     |             |             |             |  |
|               |     |             |             |             |  |