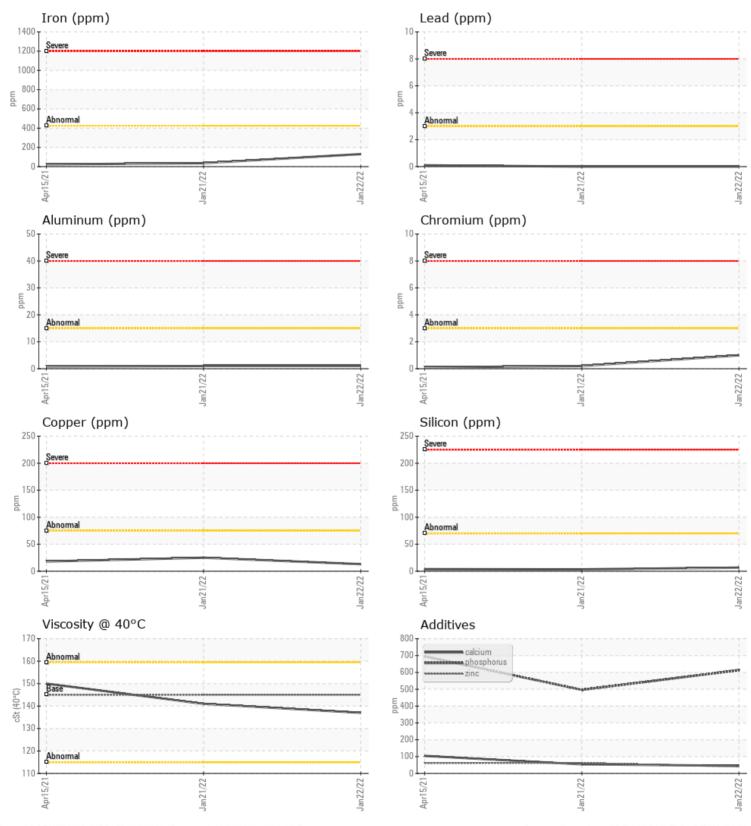

## **SAMPLE INFORMATION**

| Sample Number |         | LH0167295   | LH0167299   | LHMC110892  |  |
|---------------|---------|-------------|-------------|-------------|--|
| Sample Date   |         | 22 Jan 2022 | 21 Jan 2022 | 15 Apr 2021 |  |
| Machine Hours |         | 4199        | 4199        | 2044        |  |
| Oil Hours     |         | 1103        | 1103        | 986         |  |
| Oil Changed   |         | Changed     | Changed     | Changed     |  |
| Sample Status |         | NORMAL      | NORMAL      | ABNORMAL    |  |
|               |         |             |             |             |  |
| OIL CO        | NDITION |             |             |             |  |
| Visc @ 40°C   | cSt     | 0 137       | 0 141       | 0 150       |  |
| <b>11</b>     |         |             |             |             |  |

| Silicon   | ppm | 07       | 3 | 0 4 |  |
|-----------|-----|----------|---|-----|--|
| Sodium    | ppm | <b>5</b> | 2 | 3   |  |
| Potassium | ppm | 0        | 0 | 0   |  |

| Ö          |          |              |      |      |  |
|------------|----------|--------------|------|------|--|
| WEA        | R METALS |              |      |      |  |
| Iron       | ppm      | <b>0</b> 130 | 36   | 23   |  |
| Copper     | ppm      | <b>1</b> 3   | 25   | 0 18 |  |
| Lead       | ppm      | 0            | 0    | ◯ <1 |  |
| Tin        | ppm      | <b>○</b> <1  | ○ <1 | ◯ <1 |  |
| Aluminum   | ppm      | 01           | 01   | ◯ <1 |  |
| Chromium   | ppm      | 01           | ○ <1 | ◯ <1 |  |
| Molybdenum | ppm      | 07           | 9    | 0 10 |  |
| Nickel     | ppm      | 0 🔘          | 0    | 0    |  |
| Titanium   | ppm      | 1            | 1    | <1   |  |
| Silver     | ppm      | <1           | <1   | 0    |  |
| Manganese  | ppm      | 2            | 1    | <1   |  |
| Vanadium   | ppm      | 0            | 0    | 0    |  |

## Diagnosis

Resample at the next service interval to monitor.All component wear rates are normal. There is no indication of any contamination in the oil. The condition of the oil is acceptable for the time in service.