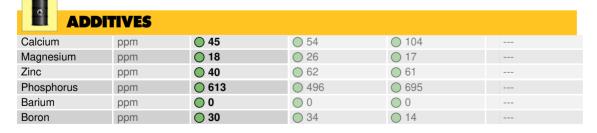

## **SAMPLE INFORMATION**

| Sample Number |         | LH0167295   | LH0167299   | LHMC110892  |  |
|---------------|---------|-------------|-------------|-------------|--|
| Sample Date   |         | 22 Jan 2022 | 21 Jan 2022 | 15 Apr 2021 |  |
| Machine Hours |         | 4199        | 4199        | 2044        |  |
| Oil Hours     |         | 1103        | 1103        | 986         |  |
| Oil Changed   |         | Changed     | Changed     | Changed     |  |
| Sample Status |         | NORMAL      | NORMAL      | ABNORMAL    |  |
|               |         |             |             |             |  |
| OIL CO        | NDITION |             |             |             |  |
| Visc @ 40°C   | cSt     | 0 137       | 0 141       | 0 150       |  |
| <b>11</b>     |         |             |             |             |  |

| Silicon   | ppm | 07       | 3 | 0 4 |  |
|-----------|-----|----------|---|-----|--|
| Sodium    | ppm | <b>5</b> | 2 | 3   |  |
| Potassium | ppm | 0        | 0 | 0   |  |

| Ö          |          |              |      |      |  |
|------------|----------|--------------|------|------|--|
| WEA        | R METALS |              |      |      |  |
| Iron       | ppm      | <b>0</b> 130 | 36   | 23   |  |
| Copper     | ppm      | <b>1</b> 3   | 25   | 0 18 |  |
| Lead       | ppm      | 0            | 0    | ◯ <1 |  |
| Tin        | ppm      | <b>○</b> <1  | ○ <1 | ◯ <1 |  |
| Aluminum   | ppm      | 01           | 01   | ◯ <1 |  |
| Chromium   | ppm      | 01           | ○ <1 | ◯ <1 |  |
| Molybdenum | ppm      | 07           | 9    | 0 10 |  |
| Nickel     | ppm      | 0 🔘          | 0    | 0    |  |
| Titanium   | ppm      | 1            | 1    | <1   |  |
| Silver     | ppm      | <1           | <1   | 0    |  |
| Manganese  | ppm      | 2            | 1    | <1   |  |
| Vanadium   | ppm      | 0            | 0    | 0    |  |