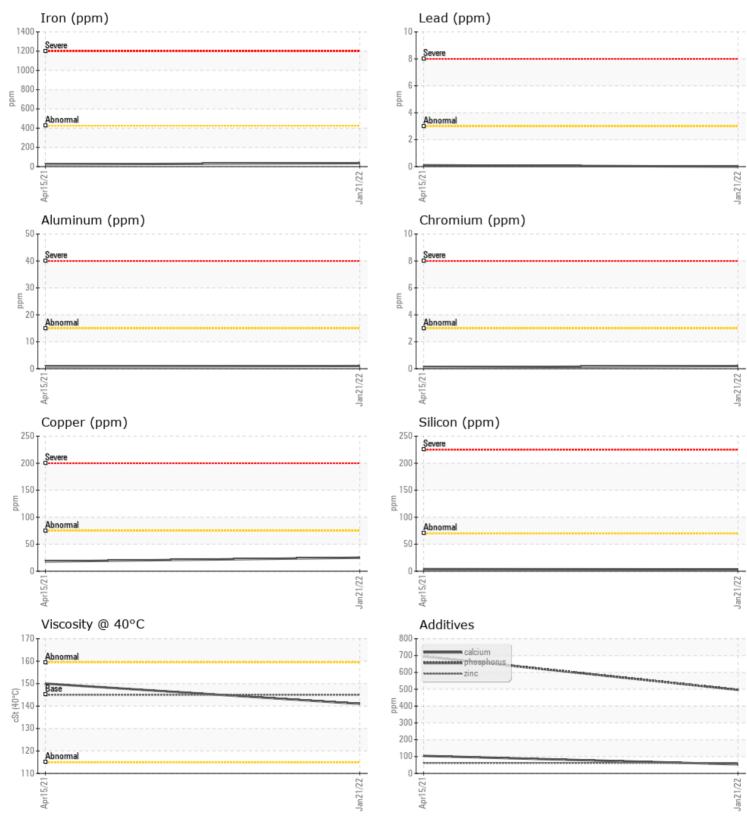

## **SAMPLE INFORMATION**

| Sample Number   | LH0167299   | LHMC110892  | <br> |
|-----------------|-------------|-------------|------|
| Sample Date     | 21 Jan 2022 | 15 Apr 2021 | <br> |
| Machine Hours   | 4199        | 2044        | <br> |
| Oil Hours       | 1103        | 986         | <br> |
| Oil Changed     | Changed     | Changed     | <br> |
| Sample Status   | NORMAL      | ABNORMAL    | <br> |
|                 |             |             |      |
| OIL CONDITION   |             |             |      |
| Visc @ 40°C cSt | 0 141       | 0 150       | <br> |
|                 |             |             |      |

| Silicon   | ppm | 03  | 0 4 |  |  |
|-----------|-----|-----|-----|--|--|
| Sodium    | ppm | 0 2 | 03  |  |  |
| Potassium | ppm | 0   | 0   |  |  |

| ~          |         |                  |      |      |
|------------|---------|------------------|------|------|
| WE/        | AR META | LS               |      |      |
| Iron       | ppm     | <b>3</b> 6       | 23   | <br> |
| Copper     | ppm     | 0 25             | 0 18 | <br> |
| Lead       | ppm     | 0                | ◯ <1 | <br> |
| Tin        | ppm     | <u> </u>         | ○ <1 | <br> |
| Aluminum   | ppm     | 01               | ◯ <1 | <br> |
| Chromium   | ppm     | <mark></mark> <1 | ○ <1 | <br> |
| Molybdenum | ppm     | 0 9              | 0 10 | <br> |
| Nickel     | ppm     | 0 ()             | 0    | <br> |
| Titanium   | ppm     | 1                | <1   | <br> |
| Silver     | ppm     | <1               | 0    | <br> |
| Manganese  | ppm     | 1                | <1   | <br> |
| Vanadium   | ppm     | 0                | 0    | <br> |

### Diagnosis

Resample at the next service interval to monitor.All component wear rates are normal. There is no indication of any contamination in the oil. The condition of the oil is acceptable for the time in service.