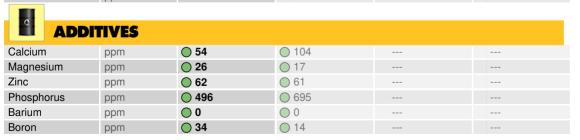

## **SAMPLE INFORMATION**

| Sample Number   | LH0167299   | LHMC110892  | <br> |
|-----------------|-------------|-------------|------|
| Sample Date     | 21 Jan 2022 | 15 Apr 2021 | <br> |
| Machine Hours   | 4199        | 2044        | <br> |
| Oil Hours       | 1103        | 986         | <br> |
| Oil Changed     | Changed     | Changed     | <br> |
| Sample Status   | NORMAL      | ABNORMAL    | <br> |
|                 |             |             |      |
| OIL CONDITION   |             |             |      |
| Visc @ 40°C cSt | 0 141       | 0 150       | <br> |
|                 |             |             |      |

| Silicon   | ppm | 03  | 0 4 |  |  |
|-----------|-----|-----|-----|--|--|
| Sodium    | ppm | 0 2 | 03  |  |  |
| Potassium | ppm | 0   | 0   |  |  |

| ~          |         |                  |      |      |
|------------|---------|------------------|------|------|
| WE/        | AR META | LS               |      |      |
| Iron       | ppm     | <b>3</b> 6       | 23   | <br> |
| Copper     | ppm     | 0 25             | 0 18 | <br> |
| Lead       | ppm     | 0                | ◯ <1 | <br> |
| Tin        | ppm     | <u> </u>         | ○ <1 | <br> |
| Aluminum   | ppm     | 01               | ◯ <1 | <br> |
| Chromium   | ppm     | <mark></mark> <1 | ○ <1 | <br> |
| Molybdenum | ppm     | 0 9              | 0 10 | <br> |
| Nickel     | ppm     | 0 ()             | 0    | <br> |
| Titanium   | ppm     | 1                | <1   | <br> |
| Silver     | ppm     | <1               | 0    | <br> |
| Manganese  | ppm     | 1                | <1   | <br> |
| Vanadium   | ppm     | 0                | 0    | <br> |