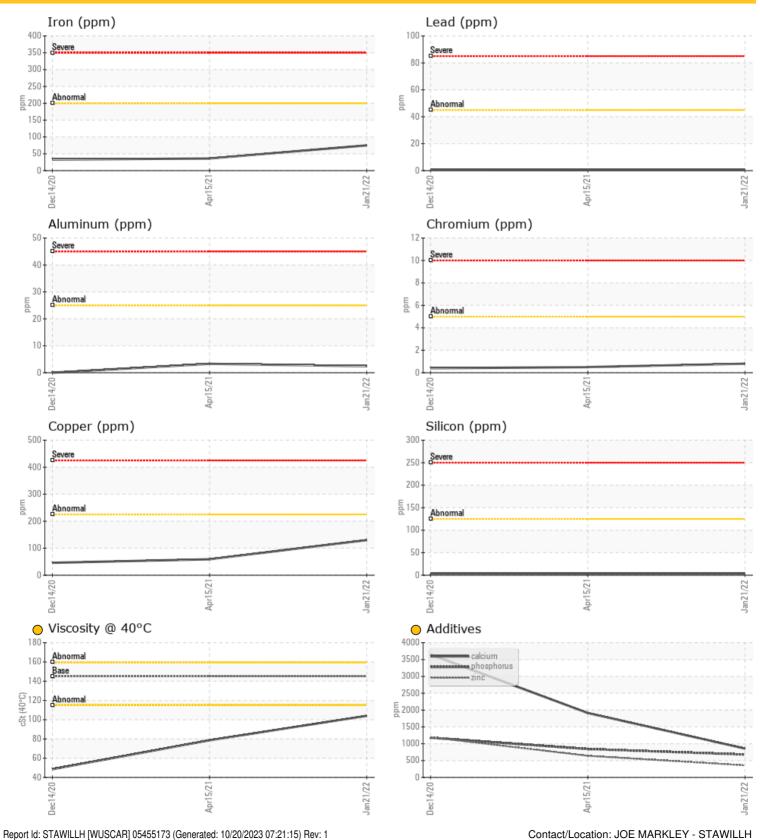

## **SAMPLE INFORMATION**

| Sample Number   | LH0167293   | LHMC110878  | LH0173866   |  |
|-----------------|-------------|-------------|-------------|--|
| Sample Date     | 21 Jan 2022 | 15 Apr 2021 | 14 Dec 2020 |  |
| Machine Hours   | 4199        | 2044        | 1058        |  |
| Oil Hours       | 1103        | 986         | 1058        |  |
| Oil Changed     | Changed     | Changed     | Changed     |  |
| Sample Status   | ATTENTION   | ATTENTION   | ATTENTION   |  |
|                 |             |             |             |  |
| OIL CONDITION   |             |             |             |  |
| Visc @ 40°C cSt | <u> </u>    | 0 78.6      | 0 48.5      |  |
|                 |             |             |             |  |

| WEA        | <b>R METALS</b> |             |      |      |  |
|------------|-----------------|-------------|------|------|--|
| Iron       | ppm             | 0 75        | 36   | 33   |  |
| Copper     | ppm             | 0 130       | 59   | 0 46 |  |
| Lead       | ppm             | <b>○</b> <1 | ○ <1 | ○ <1 |  |
| Tin        | ppm             | 02          | 2    | 2    |  |
| Aluminum   | ppm             | <b>2</b>    | 3    | 0    |  |
| Chromium   | ppm             | <b>○</b> <1 | ○ <1 | ○ <1 |  |
| Molybdenum | ppm             | 8           | 6    | <1   |  |
| Nickel     | ppm             | 0           | 0    | ○ <1 |  |
| Titanium   | ppm             | 1           | <1   | <1   |  |
| Silver     | ppm             | <b>○</b> <1 | ○ <1 | 0    |  |
| Manganese  | ppm             | 11          | 26   | 53   |  |
| Vanadium   | ppm             | 0           | <1   | <1   |  |

## Diagnosis

The fluid change at the time of sampling has been noted. Resample at the next service interval to monitor.All component wear rates are normal. There is no indication of any contamination in the fluid. The fluid viscosity is lower than normal. Additive levels indicate the addition of a different brand, or type of oil. Confirm oil type.