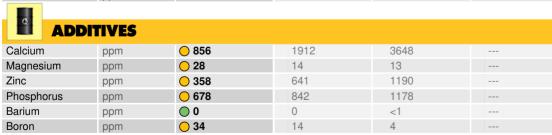

|           | <b>ITAMINA</b> 1 | <b>FION</b> |      |     |  |
|-----------|------------------|-------------|------|-----|--|
| Silicon   | ppm              | 04          | 03   | 04  |  |
| Sodium    | ppm              | 0 11        | 0 19 | 33  |  |
| Potassium | ppm              | <b>○</b> <1 | 0 1  | 0 4 |  |

## Diagnosis

The fluid change at the time of sampling has been noted. Resample at the next service interval to monitor.All component wear rates are normal. There is no indication of any contamination in the fluid. The fluid viscosity is lower than normal. Additive levels indicate the addition of a different brand, or type of oil. Confirm oil type.